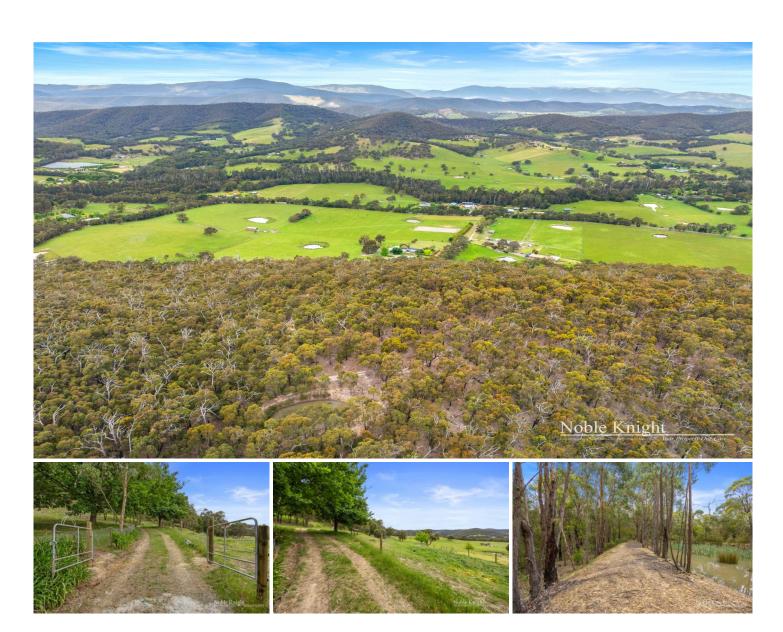

## 45 Lawrence Lane Steels Creek VIC

Discover the ultimate escape in this 9.9-acre parcel of pristine bushland at 45 Lawrence Lane, Steels Creek. Tucked away among towering native gum trees, featuring 2 dams, this secluded property is a dream for nature lovers and outdoor enthusiasts. With opportunities for four-wheel driving, biking, camping, and exploring, every day here promises a new adventure.

Just a short drive from Yarra Glen Township, you'll enjoy both the convenience of local amenities and the tranquillity of a true bush retreat that borders the Kinglake National Park. Whether you're seeking a weekend getaway or a permanent hideaway, this property invites you to create unforgettable memories surrounded by the natural beauty of Steels Creek.