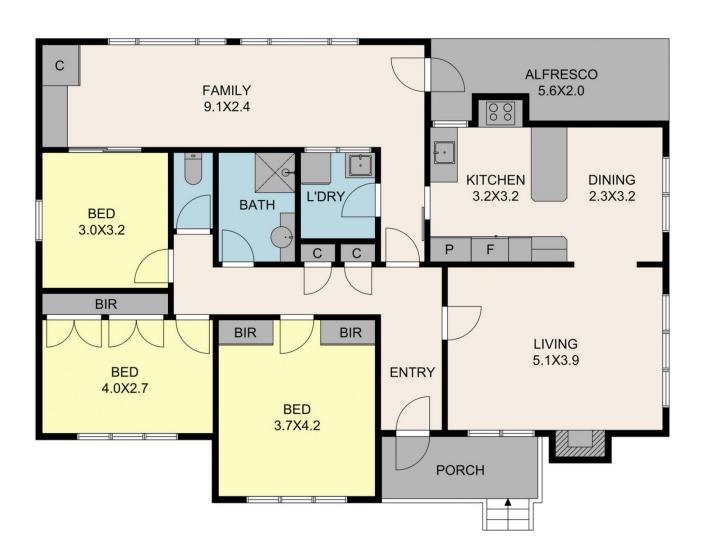

## 30 Oliver St, Yea TOTAL APPROX. FLOOR AREA 131 SQ.M

## 30 Oliver St, Yea TOTAL APPROX. FLOOR AREA 131 SQ.M

Whilst every attempt has been made to ensure the accuracy of the floor plan contained here, measurements of doors, windows, rooms and any other items are approximate and no responsibility is taken for any error, omission, or misstatement. This plan is for illustrative purposes only and should be used as such by any prospective purchaser.