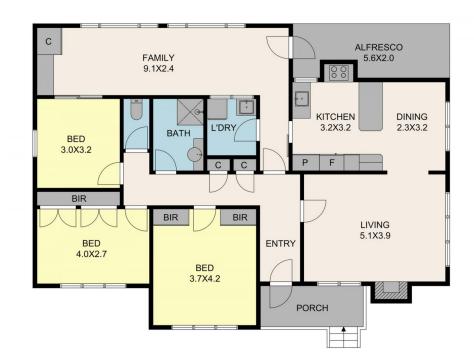

## 30 Oliver St, Yea TOTAL APPROX. FLOOR AREA 131 SQ.M

## 30 Oliver St, Yea TOTAL APPROX. FLOOR AREA 131 SQ.M

Whilst every attempt has been made to ensure the accuracy of the floor plan contained here, measurements of doors, windows, rooms and any other items are approximate and no responsibility is taken for any error, omission, or misstatement. This plan is for illustrative purposes only and should be used as such by any prospective purchaser.