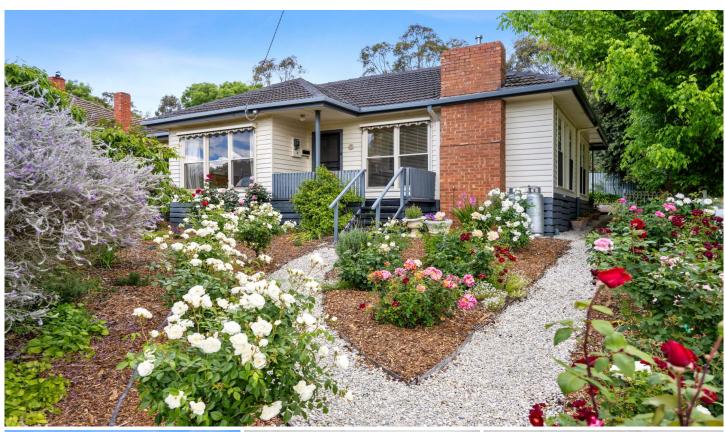

## 30 Oliver Street Yea VIC

Discover the charm and character of this immaculately kept weatherboard home, perfectly positioned on a spacious 800m2 (approx.) corner block overlooking parkland. With beautifully maintained gardens, this delightful residence offers a serene and inviting atmosphere.

Featuring three generous bedrooms and a light-filled living area, this home is designed for comfort and relaxation. Enjoy the privacy of the fully enclosed rear yard, perfect for outdoor gatherings or simply unwinding amidst the greenery. A well-sized shed provides additional storage or workspace options, adding to the home's practical appeal.

If you're in search of a blend of charm, space, and privacy in a sought-after location within a stones throw to the town

For full version visit the website