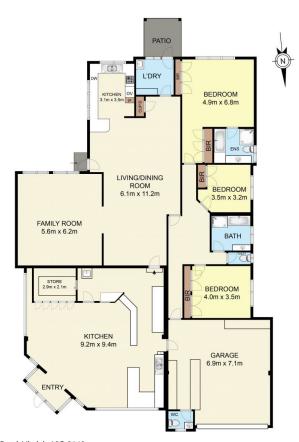

62 Beresford Road, Lilydale, VIC, 3140 TOTAL APPROX. FLOOR AREA 331 SQ.M Whils every attempt has been made to ensure the accuracy of the floor plan contained here, measurements of doors, windows, rooms and any other tenses are approximate and no responsibility is taken for any error, omission, or misstatement. This plan is for illustrative purposes only and should be used as such by any prospective purchaser.