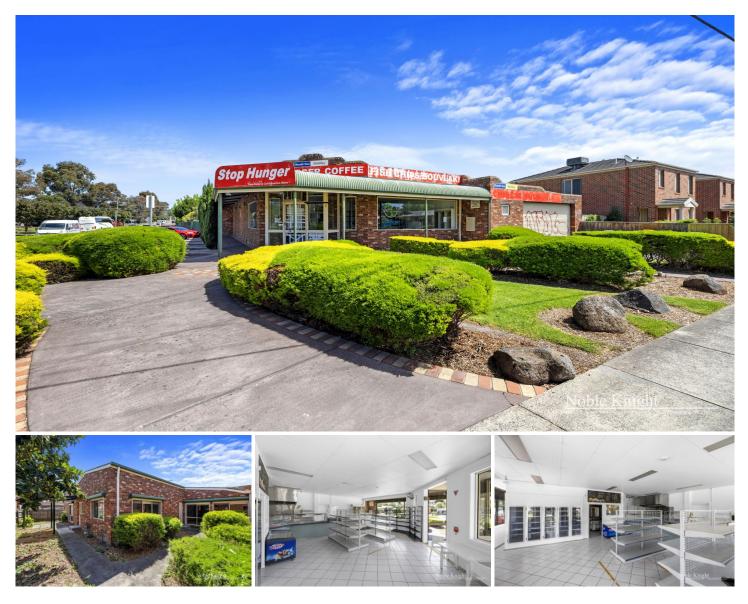

## 62 Beresford Road Lilydale VIC

- Retail Shop with 3 Bedroom Residents
- 95sqm or 1022ft2 approx. of Shop Space
  Plenty of Parking
  3 Bedrooms with BIR's

- 2 Bathrooms
- Heating & Cooling throughout
  \$3,950.00 per calendar month plus GST plus Outgoings

## Type Price : \$3,950.00 per month + GST Building Size : 1060 sqm

- : Retail
- View
  - : https://www.nobleknight.com.au/lease/vi c/east/lilydale/commercial/retail/8175907

**Brad Knight** 03 9730 1788