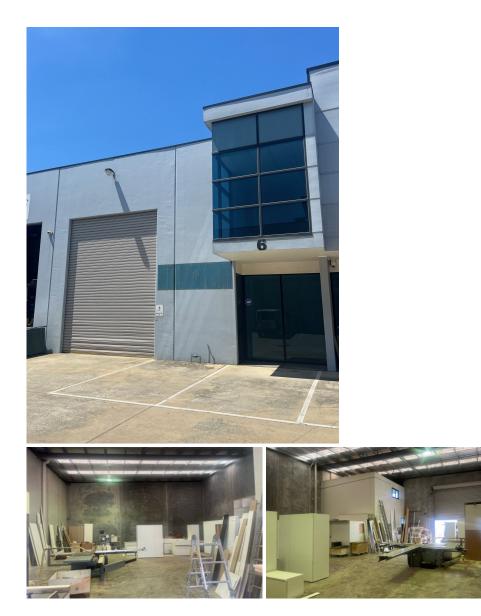

## 6 Yarra Valley Court Lilydale VIC

- Located just off Beresford Road, Lilydale
- 261sqm or 2808ft2 approx of Warehouse Space
- Allocated Parking
- Electric Roller Door
- Toilet & Kitchenette Facilities
- Available December 2024
- \$2,300 per calendar month + GST and outgoings

Contact Brad Knight on 0427 301 538 for an Inspection today!

Address also known as Factory 6 at 157-163 Beresford Road, Lilydale.

## Туре

View

Price

Building Size : 261 sqm

: Industrial

- : \$2,300.00 per month + GST
- : https://www.nobleknight.com.au/lease/vi c/east/lilydale/commercial/industrial/817 3856

**Brad Knight** 03 9730 1788