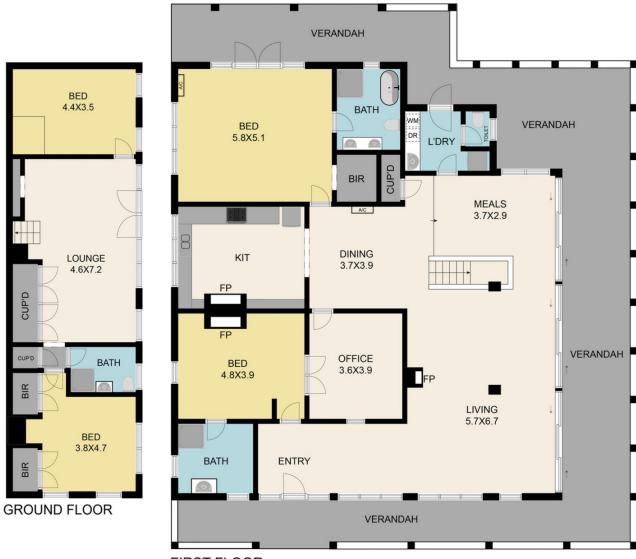

## 22 Old Kinglake Road Steels Creek VIC

Nestled on 76.6 acres approx. of breathtaking countryside, "Rivendell" is a charming 4-bedroom split-level homestead with a rich history, accompanied by a versatile 3-bedroom cottage. This unique property offers endless possibilities for multi-generational living or guest accommodation.

The main residence features a spacious master bedroom with an ensuite and walk-in robe, three additional bedrooms; one with ensuite, multiple living zones and a modern country- style kitchen with stainless steel appliances and imported granite benchtops. Year-round comfort is ensured with gas ducted heating, a Jindara wood heater, an open fireplace, and 3 reverse cycle air conditioners. The wrap-around verandah on 3 sides offers a perfect entertaining space with stunning views of the valley amongst impressive established gardens.

## 22 Old Kinglake Road, Steels Creek, VIC, 3775

TOTAL APPROX. FLOOR AREA 409 SQ.M
Whilst every attempt has been made to ensure the accuracy of the floor plan contained here, measurements of doors, windows, rooms and any other items are approximate and no responsibility is taken for any error, omission, or misstatement. This plan is for illustrative purposes only and should be used as such by any prospective purchaser.

FIRST FLOOR