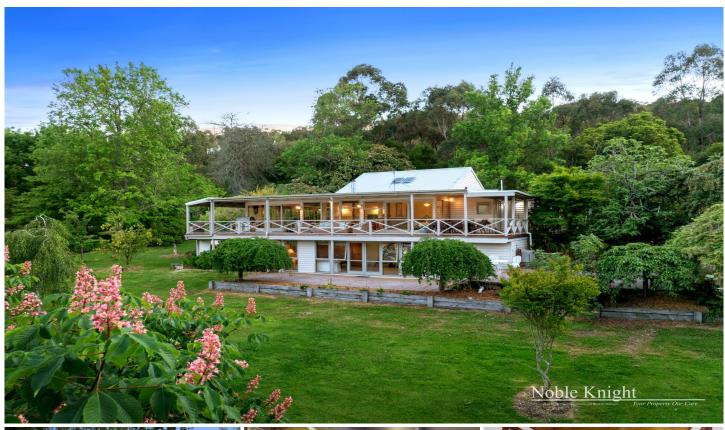

## 22 Old Kinglake Road Steels Creek VIC

Nestled on 76.6 acres approx. of breathtaking countryside, "Rivendell" is a charming 4-bedroom split-level homestead with a rich history, accompanied by a versatile 3-bedroom cottage. This unique property offers endless possibilities for multi-generational living or guest accommodation.

The main residence features a spacious master bedroom with an ensuite and walk-in robe, three additional bedrooms; one with ensuite, multiple living zones and a modern country- style kitchen with stainless steel appliances and imported granite benchtops. Year-round comfort is ensured with gas ducted heating, a Jindara wood heater, an open fireplace, and 3 reverse cycle air conditioners. The wrap-around verandah on 3 sides offers a perfect entertaining space with stunning views of the valley amongst impressive established gardens.