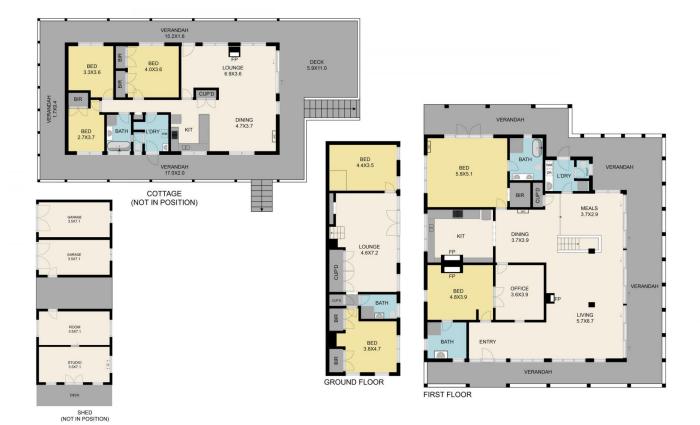

## 22 Old Kinglake Road Steels Creek VIC

Nestled on 76.6 acres approx. of breathtaking countryside, "Rivendell" is a charming 4-bedroom split-level homestead with a rich history, accompanied by a versatile 3-bedroom cottage. This unique property offers endless possibilities for multi-generational living or guest accommodation.

The main residence features a spacious master bedroom with an ensuite and walk-in robe, three additional bedrooms; one with ensuite, multiple living zones and a modern country- style kitchen with stainless steel appliances and imported granite benchtops. Year-round comfort is ensured with gas ducted heating, a Jindara wood heater, an open fireplace, and 3 reverse cycle air conditioners. The wrap-around verandah on 3 sides offers a perfect entertaining space with stunning views of the valley amongst impressive established gardens.

## 22 Old Kinglake Road, Steels Creek, VIC, 3775

TOTAL APPROX. FLOOR AREA 409 SQ.M
Whilst every attempt has been made to ensure the accuracy of the floor plan contained here, measurements of doors, windows, rooms and any other items are approximate and no responsibility is taken for any error, omission, or misstatement. This plan is for illustrative purposes only and should be used as such by any prospective purchaser.