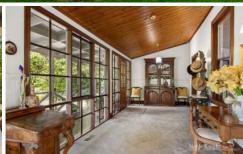

The main residence features a spacious master bedroom with an ensuite and walk-in robe, three additional bedrooms; one with ensuite, multiple living zones and a modern country- style kitchen with stainless steel appliances and imported granite benchtops. Year-round comfort is ensured with gas ducted heating, a Jindara wood heater, an open fireplace, and 3 reverse cycle air conditioners. The wrap-around verandah on 3 sides offers a perfect entertaining space with stunning views of the valley amongst impressive established gardens.