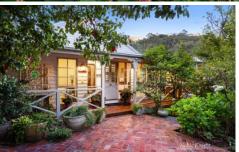

The main residence features a spacious master bedroom with an ensuite and walk-in robe, three additional bedrooms; one with ensuite, multiple living zones and a modern country- style kitchen with stainless steel appliances and imported granite benchtops. Year-round comfort is ensured with gas ducted heating, a Jindara wood heater, an open fireplace, and 3 reverse cycle air conditioners. The wrap-around verandah on 3 sides offers a perfect entertaining space with stunning views of the valley amongst impressive established gardens.