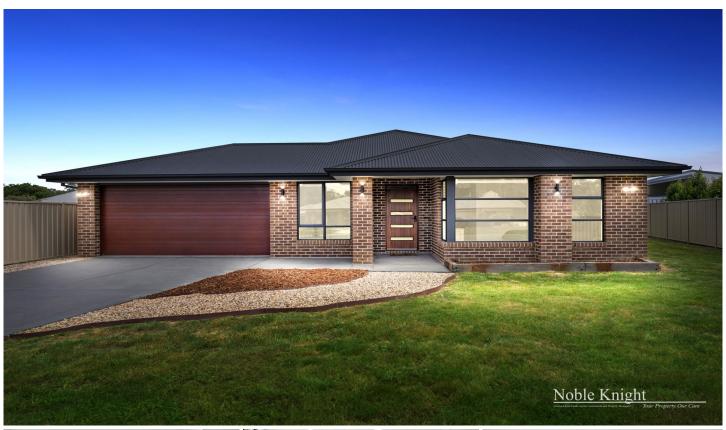

## 23 Newbery Chase Yea VIC

Discover this stunning near-new home on a spacious 1,248m² (approx.) block of land in sought after Court location. This beautifully crafted 4-bedroom, 2-bathroom residence features high ceilings and doors throughout, enhancing the sense of openness and luxury. With multiple living zones, there's space for everyone - whether it's formal entertaining or a cozy night in.

Each bedroom is generously sized, while the master suite offers a peaceful retreat complete with a private ensuite and walk in robe. The modern kitchen serves as the heart of the home, flowing seamlessly into the open-plan living and dining areas, perfect for gatherings. Outside, the large block offers potential for landscaping, entertaining, or simply enjoying the space.