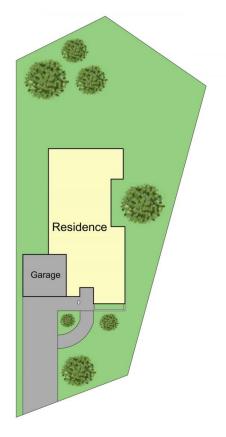

## 23 Newbery Chase Yea VIC

Discover this stunning near-new home on a spacious 1,248m² (approx.) block of land in sought after Court location. This beautifully crafted 4-bedroom, 2-bathroom residence features high ceilings and doors throughout, enhancing the sense of openness and luxury. With multiple living zones, there's space for everyone - whether it's formal entertaining or a cozy night in.