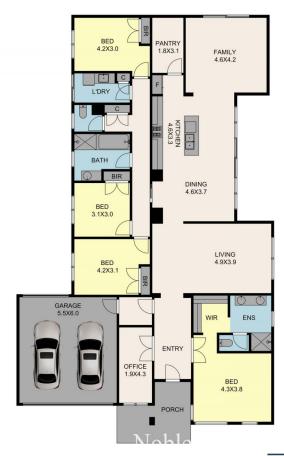

## 23 Newbery Chase Yea VIC

Discover this stunning near-new home on a spacious 1,248m² (approx.) block of land in sought after Court location. This beautifully crafted 4-bedroom, 2-bathroom residence features high ceilings and doors throughout, enhancing the sense of openness and luxury. With multiple living zones, there's space for everyone - whether it's formal entertaining or a cozy night in.

Each bedroom is generously sized, while the master suite offers a peaceful retreat complete with a private ensuite and walk in robe. The modern kitchen serves as the heart of the home, flowing seamlessly into the open-plan living and dining areas, perfect for gatherings. Outside, the large block offers potential for landscaping, entertaining, or simply enjoying the space.

23 Newbery Ch, Yea TOTAL APPROX. FLOOR AREA 209 SQ.M

Whilst every attempt has been made to ensure the accuracy of the floor plan contained here, measurements of doors, windows, rooms and any other items are approximate and no responsibility is taken for any error, omission, or misstatement. This plan is for illustrative purposes only and should be used as such by any prospective purchaser.