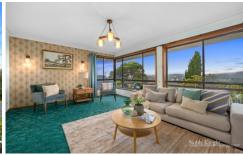

Upon entry, you're greeted by a spacious lounge that captures these stunning views. Flowing effortlessly into the family dining area and adjoining kitchen, the layout is perfect for family gatherings. A generous family room sits just beyond the kitchen, with direct access to the outdoor deck, providing versatile indoor-outdoor living options. The home's central hallway leads to four well-sized