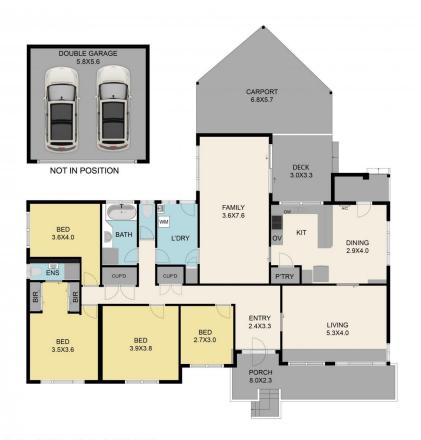

Upon entry, you're greeted by a spacious lounge that captures these stunning views. Flowing effortlessly into the family dining area and adjoining kitchen, the layout is perfect for family gatherings. A generous family room sits just beyond the kitchen, with direct access to the outdoor deck, providing versatile indoor-outdoor living options. The home's central hallway leads to four well-sized

Damian Ford 03 9735 5677

Megan Tiberi 03 9730 1788

73 Victoria Road, Chirnside Park, VIC, 3116
TOTAL APPROX. FLOOR AREA 165 SQ.M
Whilst every attempt has been made to ensure the accuracy of the floor plan contained here, measurements of doors, windows, rooms and any other items are approximate and no responsibility is taken for any error, omission, or misstatement. This plan is for illustrative purposes only and should be used as such by any prospective purchaser.