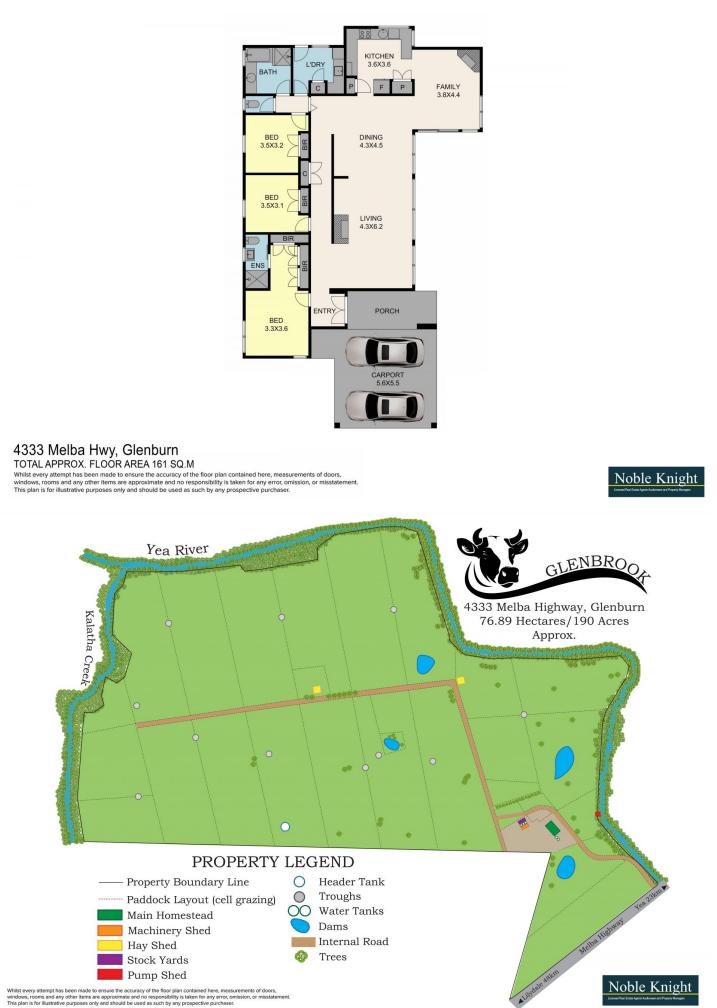

## FREEHOLD

76.89 Hectares - 190 Acres (approx.) in 1 title. The land is extremely well looked after divided into 22 cell grazing paddocks with laneway system to cattle yards. A well balanced block of undulating land to river flats.

# LEASEHOLD

River Leasehold Abutting the Yea River & Kalatha Creek Fronatge

### Water & Rainfall:

An annual rainfall of 750mm average, 4 Dams and 5  $\boldsymbol{x}$ 