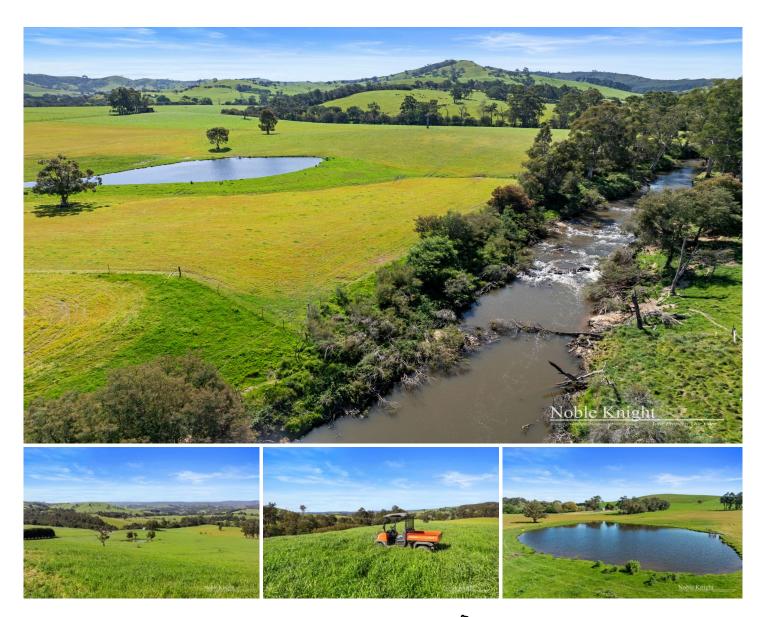

## FREEHOLD

76.89 Hectares - 190 Acres (approx.) in 1 title. The land is extremely well looked after divided into 22 cell grazing paddocks with laneway system to cattle yards. A well balanced block of undulating land to river flats.

# LEASEHOLD

River Leasehold Abutting the Yea River & Kalatha Creek Fronatge

### Water & Rainfall:

An annual rainfall of 750mm average, 4 Dams and 5  $\boldsymbol{x}$ 