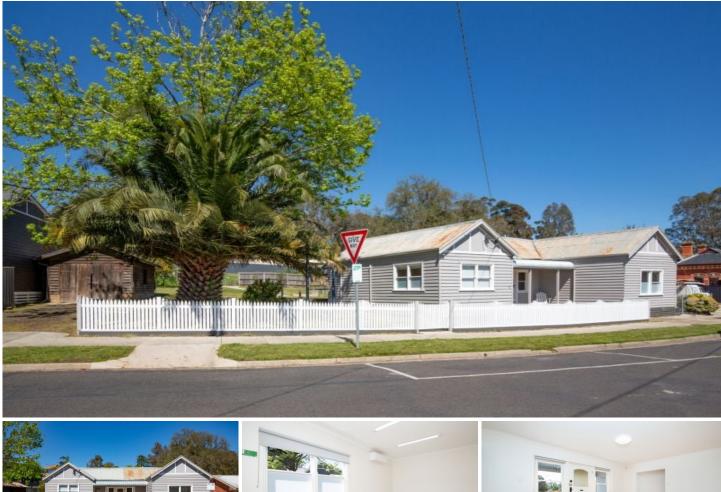

## 7 The Semi Circle Yea VIC

- Great Exposure to Melba Highway
- Medical Practice with five consulting rooms (Please see plan)

- Measurements and Layout on attached plan
  Onsite & Offsite permitted Parking
  Two bathrooms / Toilets with Disability Access
- Lunch Room / Kitchen Staff Room
- Heating & Cooling through out
- NBN with Security System

7 Semi Circle, Yea