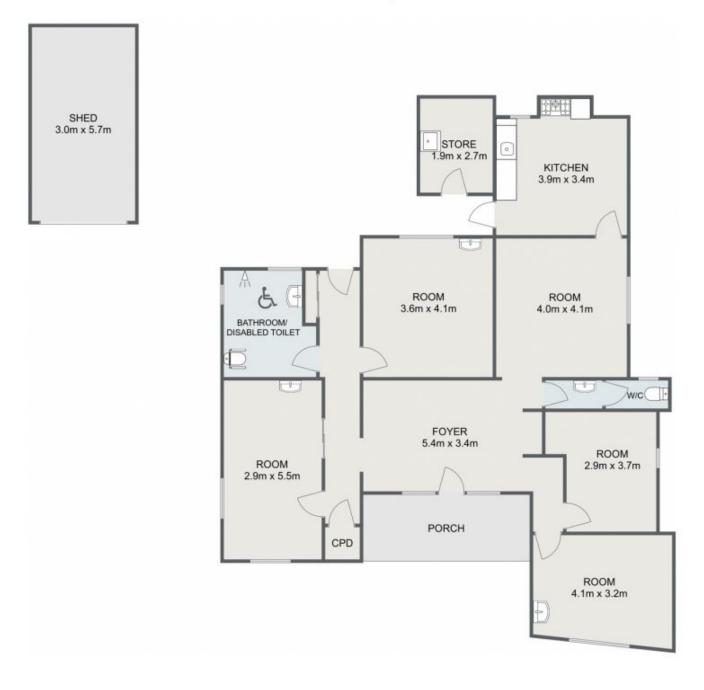

## 7 The Semi Circle Yea VIC

- Great Exposure to Melba Highway
- Medical Practice with five consulting rooms (Please see plan)

- Measurements and Layout on attached plan
  Onsite & Offsite permitted Parking
  Two bathrooms / Toilets with Disability Access
- Lunch Room / Kitchen Staff Room
- Heating & Cooling through out
- NBN with Security System