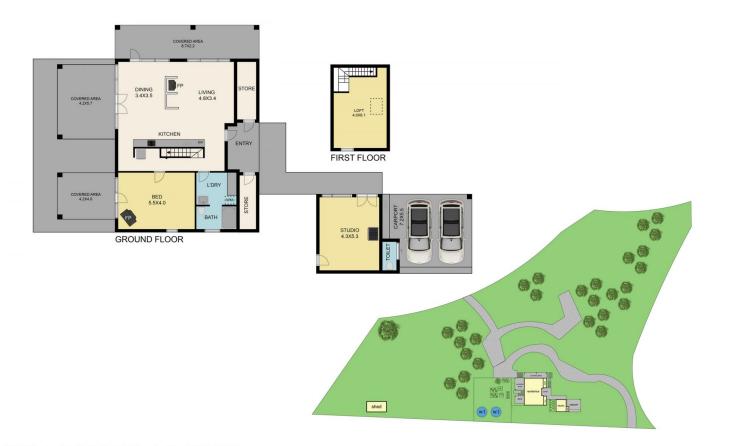

TOTAL APPROX, FLOOR AREA 151 SQ.M Whilst every attempt has been made to ensure the accuracy of the floor plan contained here, measurements of doors, windows, rooms and any other tiens are approximate and no responsibility is taken for any error, omission, or misstatement. This plan is for illustrative purposes only and should be used as such by any prospective purchaser.