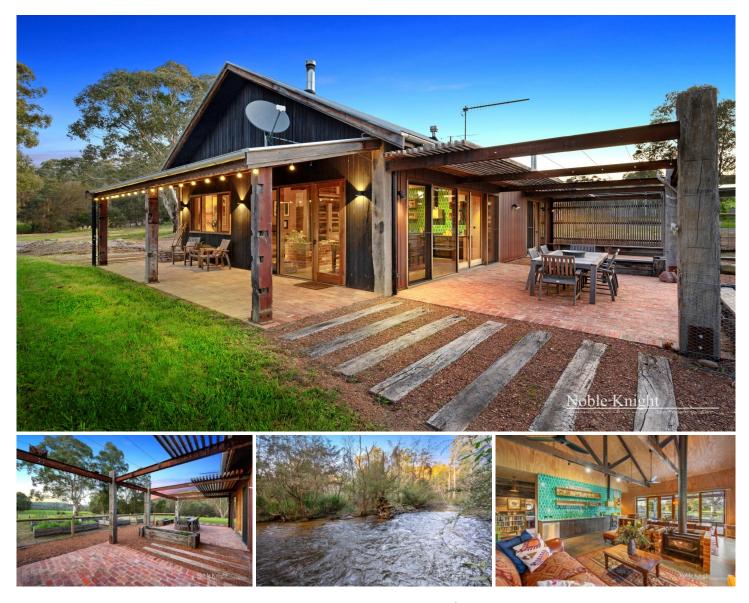

## 95 Wilhelmina Falls Road Murrindindi VIC

Discover a truly unique home where sustainability meets stunning design. Nestled on 6 acres (approx.) of serene land with Murrindindi river frontage (with stock & domestic pumping rights), this unique home has been thoughtfully designed by its loving owners and has been crafted from specially sourced recycled materials, combining beauty and eco-consciousness in perfect harmony.

Boasting 2 spacious bedrooms, this home offers a light-filled bathroom that feels like your own private sanctuary, while the eye-catching kitchen is a chef's dream, designed to impress and inspire with its bespoke features. Large windows combined with high ceilings and exposed trusses throughout the open living space invite in an abundance of natural light, creating a seamless connection