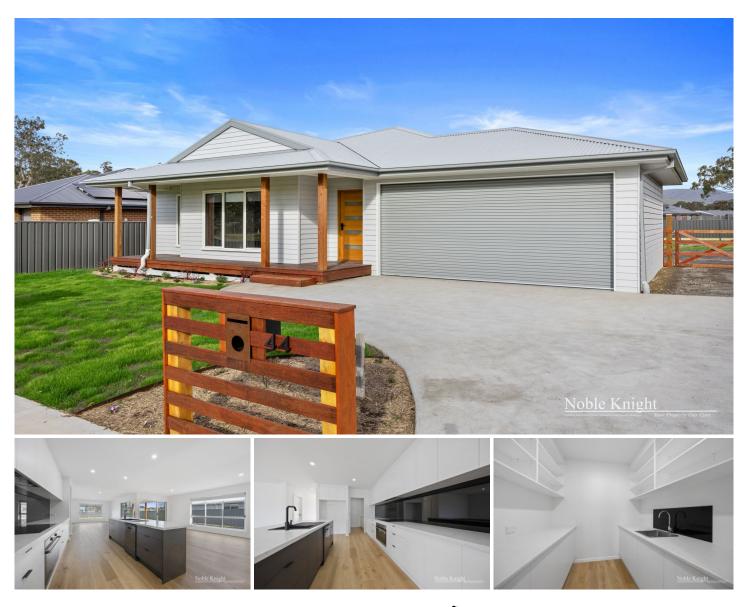

## 44 Boundary Creek Boulevard Yea VIC

Welcome to your brand new, modern home offering the ultimate in contemporary living.

Features include - spacious open plan kitchen/living/dining, four generous bedrooms, two bathrooms, this home provides ample space for everyone to relax and unwind. The kitchen is a chef's delight, featuring high-end appliances, ample storage, butlers pantry and a large island bench that doubles as a breakfast bar. All rooms have robes, master has a walk in robe and ensuite. Split System heating and cooling.

Adjoining the light filled living space and creating a seamless indoor-outdoor lifestyle is the covered outdoor alfresco area.

## 4 🛤 2 🚔 2 😭

| Туре      | : House    |
|-----------|------------|
| Price     | : \$580 pw |
| Land Size | : 820 sqm  |

: https://www.nobleknight.com.au/lease/vic/sh epparton-central-north/yea/residential/house /8156811