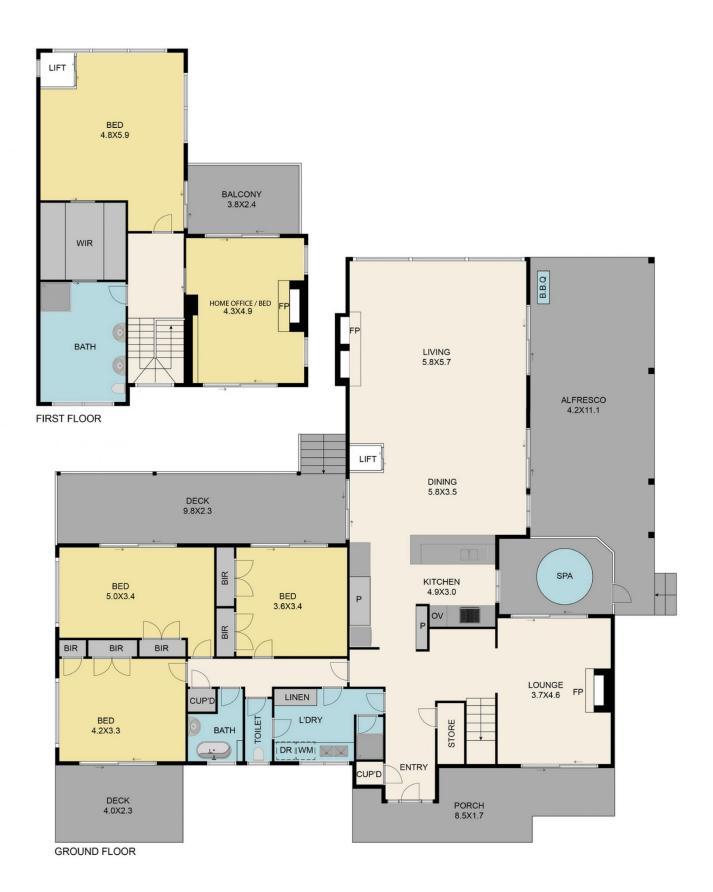

#### 146 Lorimers Lane, Dixons Creek 3775

TOTAL APPROX. FLOOR AREA 243 SQ.M
Whilst every attempt has been made to ensure the accuracy of the floor plan contained here, measurements of doors, windows, rooms and any other items are approximate and no responsibility is taken for any error, omission, or misstatement. This plan is for illustrative purposes only and should be used as such by any prospective purchaser.

# 146 Lorimers Lane, Dixons Creek 3775 TOTAL APPROX. FLOOR AREA 243 SQ.M