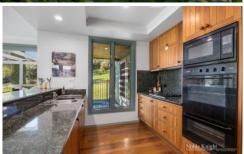

The two-story home, with its charming storybook façade, boasts 9ft ceilings and a resi lift, making it both elegant and functional. Inside, you'll find an expansive open-plan living area featuring large windows that flood the space with natural light and frame the sweeping views of the property. The kitchen is a chef's dream, with Tasmanian Brush Box cabinetry, granite benchtops, and gas cooking, flowing effortlessly into the dining and living spaces.