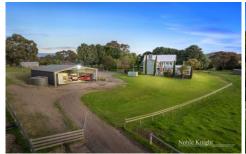

### 146 Lorimers Lane Dixons Creek VIC

Experience the magic of this stunning 4-bedroom family home, set on approximately 40 acres (approx.) of picturesque landscape. A private tree-lined driveway welcomes you to this unique property, offering breathtaking, panoramic views of the surrounding countryside.

## 4 🕒 2 🔓 2 🖨

Type : Rural

**Price**: \$1,950,000 - \$2,150,000

Land Size: 40 Acres

View : https://www.nobleknight.com.au/sale/vic/yar

radandenong-ranges/dixons-creek/residenti

al/rural/8155213

Megan Tiberi 03 9730 1788