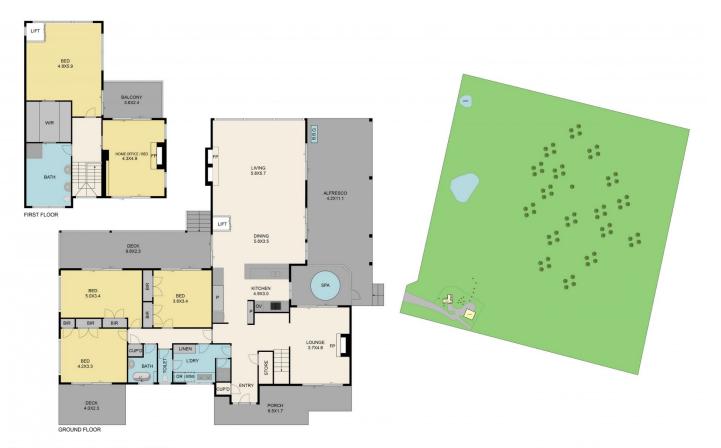

#### 146 Lorimers Lane, Dixons Creek 3775

TOTAL APPROX. FLOOR AREA 243 SQ.M
Whilst every attempt has been made to ensure the accuracy of the floor plan contained here, measurements of doors, windows, rooms and any other items are approximate and no responsibility is taken for any error, omission, or misstatement. This plan is for illustrative purposes only and should be used as such by any prospective purchaser.

# 146 Lorimers Lane, Dixons Creek 3775 TOTAL APPROX. FLOOR AREA 243 SQ.M