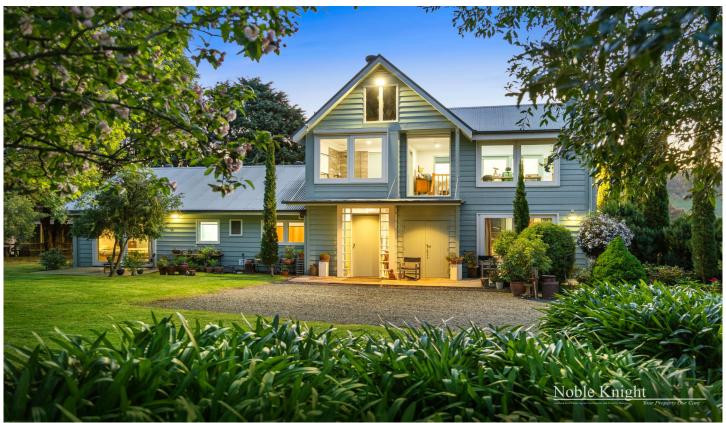

### 146 Lorimers Lane Dixons Creek VIC

Experience the magic of this stunning 4-bedroom family home, set on approximately 40 acres (approx.) of picturesque landscape. A private tree-lined driveway welcomes you to this unique property, offering breathtaking, panoramic views of the surrounding countryside.

The two-story home, with its charming storybook façade, boasts 9ft ceilings and a resi lift, making it both elegant and functional. Inside, you'll find an expansive open-plan living area featuring large windows that flood the space with natural light and frame the sweeping views of the property. The kitchen is a chef's dream, with Tasmanian Brush Box cabinetry, granite benchtops, and gas cooking, flowing effortlessly into the dining and living spaces.