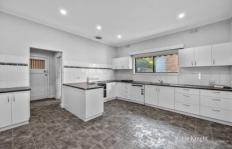

## 29 Raglan Street Yea VIC

Very comfortable and with large rooms, this family home will appeal to everyone. Features are 3 large bedrooms, a huge loungeroom with adjoining dining room kept warm with wood heater and cool with split system air conditioning. Equally impressive in size is the kitchen area with all electric cooking and built in pantry. Separate laundry and a recently renovated central family bathroom. Outside there is a good size family yard with the use of 2 garages/sheds. Included in the rental is the garden maintenance.