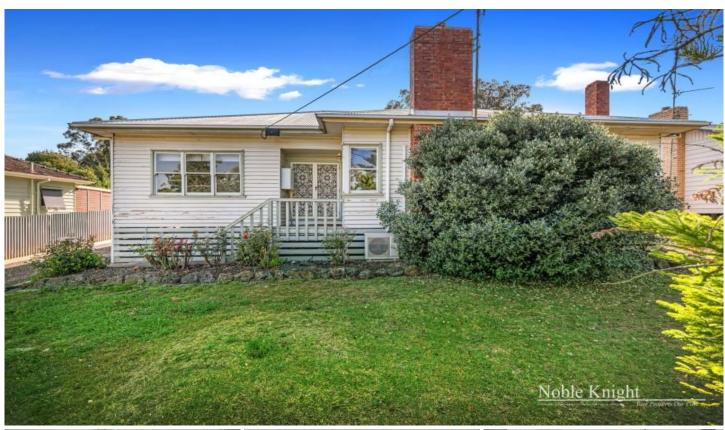

## 29 Raglan Street Yea VIC

Very comfortable and with large rooms, this family home will appeal to everyone. Features are 3 large bedrooms, a huge loungeroom with adjoining dining room kept warm with wood heater and cool with split system air conditioning. Equally impressive in size is the kitchen area with all electric cooking and built in pantry. Separate laundry and a recently renovated central family bathroom. Outside there is a good size family yard with the use of 2 garages/sheds. Included in the rental is the garden maintenance.