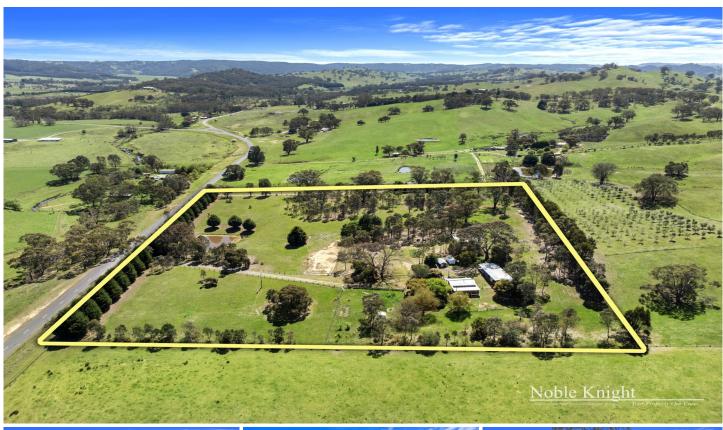

## 950 Yarck Road Gobur VIC

Escape to your own private retreat on this picturesque 10-acre (approx.) property, ideal for horse lovers and those seeking a serene and peaceful lifestyle. This charming estate features a cozy 2-bedroom home with large living space, a modern kitchen, and a wood-burning fireplace, perfect for enjoying peaceful country living.

Additionally, a semi self-contained 1-bedroom bungalow offers versatile accommodation.

Horse enthusiasts will love the expansive, well-maintained paddocks and ample space for equestrian pursuits. With a blend of open pasture and shaded areas, your horses will thrive in this ideal environment.

Additional features include open bay machinery shed, wood shed, large dam, 6.5kw solar system with battery and a stunning outlook.

For full version visit the website

3 📮 2 🖺 3 🖨

Type : Rural Price : \$885,000 Land Size : 4.21 ha