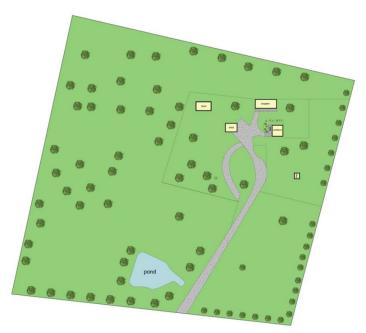

## 950 Yarck Road Gobur VIC

Escape to your own private retreat on this picturesque 10-acre (approx.) property, ideal for horse lovers and those seeking a serene and peaceful lifestyle. This charming estate features a cozy 2-bedroom home with large living space, a modern kitchen, and a wood-burning fireplace, perfect for enjoying peaceful country living.

Additional features include open bay machinery shed, wood shed, large dam, 6.5kw solar system with battery and a stunning outlook.

For full version visit the website

3 📮 2 🖺 3 🖨

Type : Rural Price : \$885,000 Land Size : 4.21 ha