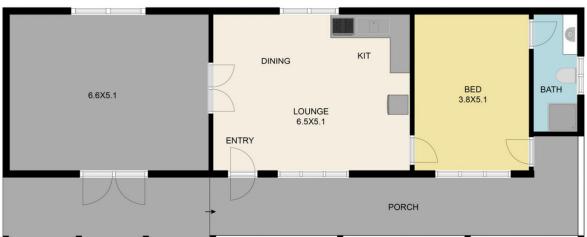

Additionally, a semi self-contained 1-bedroom bungalow offers versatile accommodation.

Horse enthusiasts will love the expansive, well-maintained paddocks and ample space for equestrian pursuits. With a blend of open pasture and shaded areas, your horses will thrive in this ideal environment.