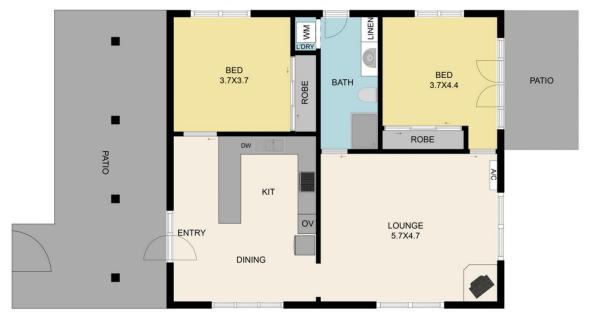

## 950 Yarck Road Gobur VIC

Escape to your own private retreat on this picturesque 10-acre (approx.) property, ideal for horse lovers and those seeking a serene and peaceful lifestyle. This charming estate features a cozy 2-bedroom home with large living space, a modern kitchen, and a wood-burning fireplace, perfect for enjoying peaceful country living.

Additionally, a semi self-contained 1-bedroom bungalow offers versatile accommodation.

Horse enthusiasts will love the expansive, well-maintained paddocks and ample space for equestrian pursuits. With a blend of open pasture and shaded areas, your horses will thrive in this ideal environment.