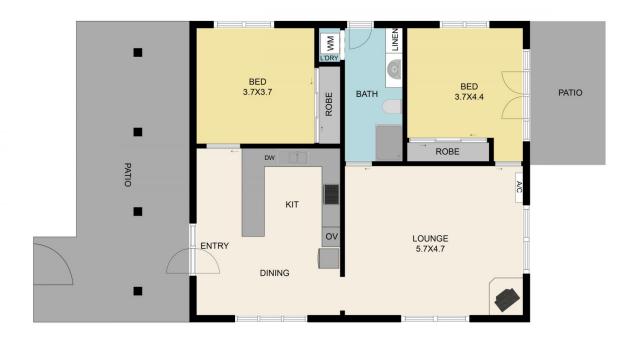

## 950 Yarck Road Gobur VIC

Escape to your own private retreat on this picturesque 10-acre (approx.) property, ideal for horse lovers and those seeking a serene and peaceful lifestyle. This charming estate features a cozy 2-bedroom home with large living space, a modern kitchen, and a wood-burning fireplace, perfect for enjoying peaceful country living.

Additionally, a semi self-contained 1-bedroom bungalow offers versatile accommodation.

Horse enthusiasts will love the expansive, well-maintained paddocks and ample space for equestrian pursuits. With a blend of open pasture and shaded areas, your horses will thrive in this ideal environment.