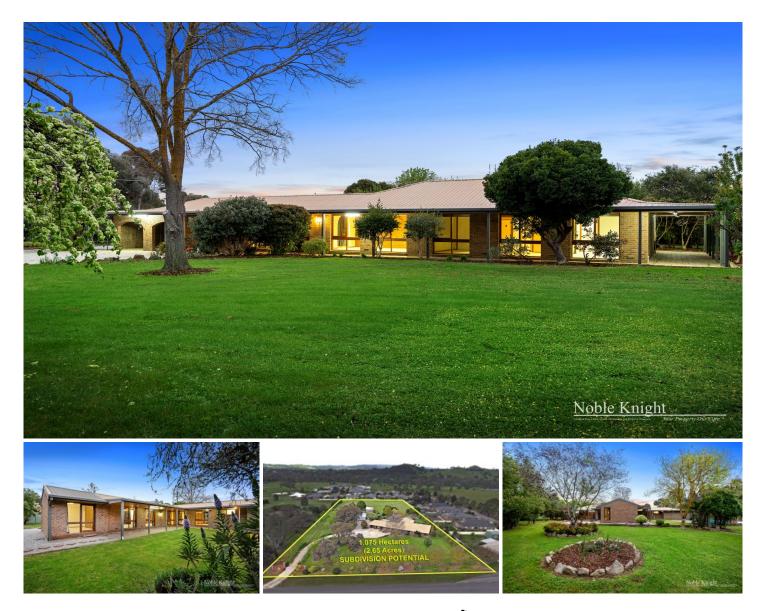

## **67 Lawrances Road Yea VIC**

A property to invest in with potential to subdivide into 5 or 6 blocks of land (STCA). Ideal Superfund Plan or just live the Rural Lifestyle. Within a minute of the Yea Golf Course and High School it's in a great location. The large 55 square Family home under roofline represents 4 Bedrooms plus study, Main bedroom with ensuite & WIR with new carpets. Kitchen/Meals area with extended lounge room with high ceilings wood heating & RCAC to keep the family home comfortable. Step out to the private yard overlooking the Inground swimming pool. Double Carport, Garage 5.5m x 10m & Open Bay Machinery Shed 5m x 5.5m with stable. Beautiful established gardens walking distance to the main street and schools.