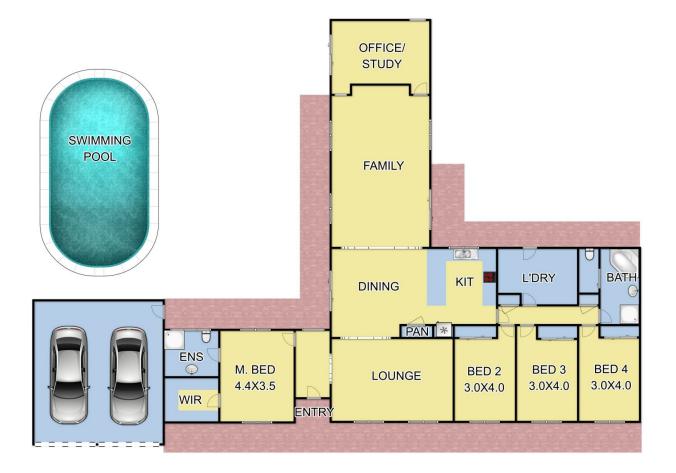

## **67 Lawrances Road Yea VIC**

A property to invest in with potential to subdivide into 5 or 6 blocks of land (STCA). Ideal Superfund Plan or just live the Rural Lifestyle. Within a minute of the Yea Golf Course and High School it's in a great location. The large 55 square Family home under roofline represents 4 Bedrooms plus study, Main bedroom with ensuite & WIR with new carpets. Kitchen/Meals area with extended lounge room with high ceilings wood heating & RCAC to keep the family home comfortable. Step out to the private yard overlooking the Inground swimming pool. Double Carport, Garage 5.5m x 10m & Open Bay Machinery Shed 5m x 5.5m with stable. Beautiful established gardens walking distance to the main street and schools.