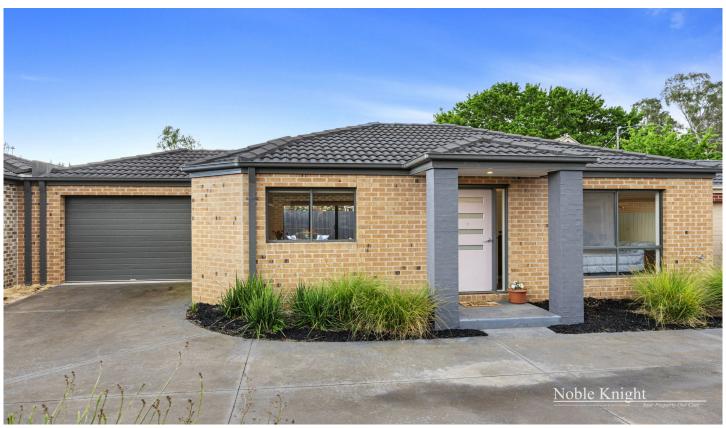

## 4/29 Anne Street Yea VIC

Located in the heart of Yea and just a 200 metre walk to the local supermarket, this neat, tidy and convenient unit is perfect for first home buyers, investors, or those looking to downsize.

Featuring one bedroom with a built-in robe, a central bathroom, and an open-plan living/dining area that opens to a low-maintenance courtyard, this home offers both comfort and convenience.

Additional features include split-system heating and cooling, a single lock-up garage, electric cooking, and stainless-steel appliances.