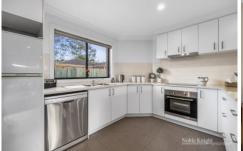

Featuring one bedroom with a built-in robe, a central bathroom, and an open-plan living/dining area that opens to a low-maintenance courtyard, this home offers both comfort and convenience.

Additional features include split-system heating and cooling, a single lock-up garage, electric cooking, and stainless-steel appliances.