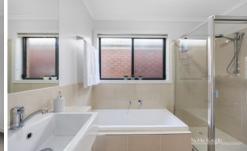

Featuring one bedroom with a built-in robe, a central bathroom, and an open-plan living/dining area that opens to a low-maintenance courtyard, this home offers both comfort and convenience.

Additional features include split-system heating and cooling, a single lock-up garage, electric cooking, and stainless-steel appliances.