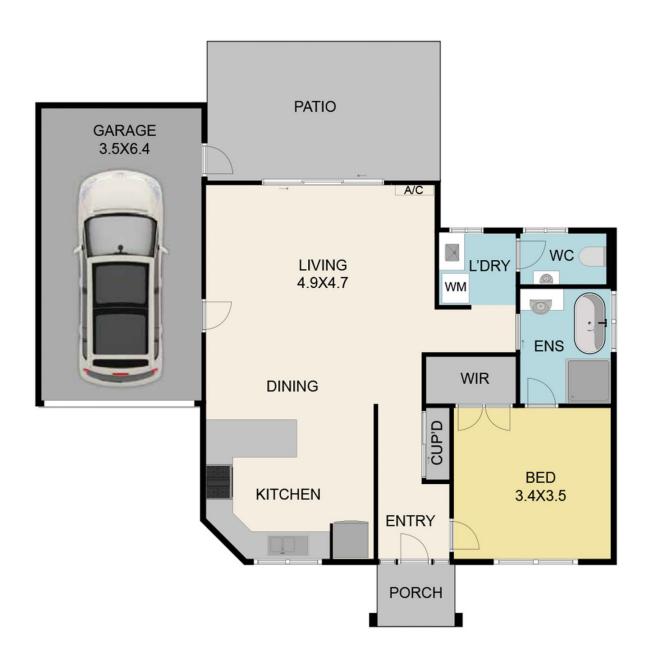

## 4/29 Anne Street Yea VIC

Located in the heart of Yea and just a 200 metre walk to the local supermarket, this neat, tidy and convenient unit is perfect for first home buyers, investors, or those looking to downsize.

Featuring one bedroom with a built-in robe, a central bathroom, and an open-plan living/dining area that opens to a low-maintenance courtyard, this home offers both comfort and convenience.

Additional features include split-system heating and cooling, a single lock-up garage, electric cooking, and stainless-steel appliances.

## Unit 4/29 Anne Street, Yea 3717 TOTAL APPROX. FLOOR AREA 89 SQ. M

Whilst every attempt has been made to ensure the accuracy of the floor plan contained here, measurements of doors, windows, rooms and any other items are approximate and no responsibility is taken for any error, omission, or misstatement. This plan is for illustrative purposes only and should be used as such by any prospective purchaser.