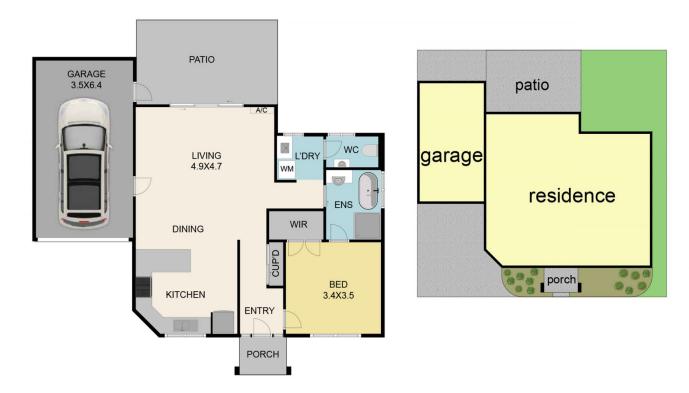

## 4/29 Anne Street Yea VIC

Located in the heart of Yea and just a 200 metre walk to the local supermarket, this neat, tidy and convenient unit is perfect for first home buyers, investors, or those looking to downsize.

Featuring one bedroom with a built-in robe, a central bathroom, and an open-plan living/dining area that opens to a low-maintenance courtyard, this home offers both comfort and convenience.

Additional features include split-system heating and cooling, a single lock-up garage, electric cooking, and stainless-steel appliances.

## Unit 4/29 Anne Street, Yea 3717 TOTAL APPROX. FLOOR AREA 89 SQ. M

Whilst every attempt has been made to ensure the accuracy of the floor plan contained here, measurements of doors, windows, rooms and any other items are approximate and no responsibility is taken for any error, omission, or misstatement. This plan is for illustrative purposes only and should be used as such by any prospective purchaser.