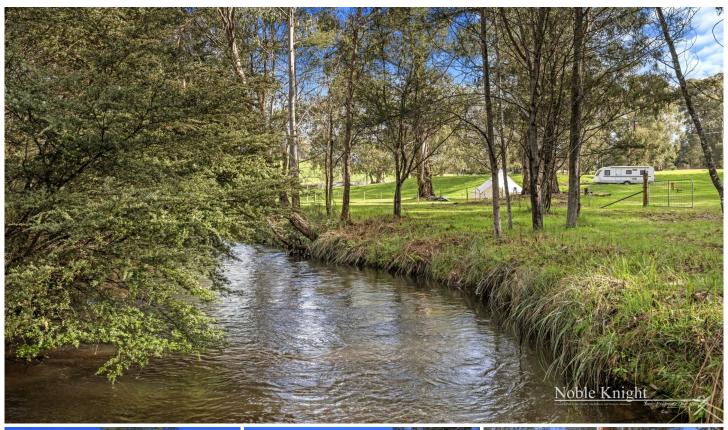

## 253 Wilhelmina Falls Road Murrindindi VIC

This exceptional 8.15-acre (approx.) property offers over 200m of Murrindindi River frontage and flat, usable acreage. The barn shed (9m x 11m) with power provides ample storage, while good fencing and water rights enhance the land's usability for hobby farming or relaxation. With juniper and elderflower plants, a large feature dam, and river teeming with rainbow and brown trout, this property is a nature lover's dream. The peaceful surroundings, enhanced by privacy from the surrounding Toolangi State Forest, offer a secluded retreat perfect for building your dream home (STCA) or create your own glamping getaway with a Yurt Tent ready for use. Only 30 minutes from Yarra Glen and 25 minutes from Yea township, this serene property also features a flying fox, abundant wildlife, and Fisherman's Corner-a riverside spot