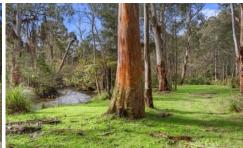

## 253 Wilhelmina Falls Road Murrindindi VIC

This exceptional 8.15-acre (approx.) property offers over 200m of Murrindindi River frontage and flat, usable acreage. The barn shed (9m x 11m) with power provides ample storage, while good fencing and water rights enhance the land's usability for hobby farming or relaxation. With juniper and elderflower plants, a large feature dam, and river teeming with rainbow and brown trout, this property is a nature lover's dream. The peaceful surroundings, enhanced by privacy from the surrounding Toolangi State Forest, offer a secluded retreat perfect for building your dream home (STCA) or create your own glamping getaway with a Yurt Tent ready for use. Only 30 minutes from Yarra Glen and 25 minutes from Yea township, this serene property also features a flying fox, abundant wildlife, and Fisherman's Corner-a riverside spot