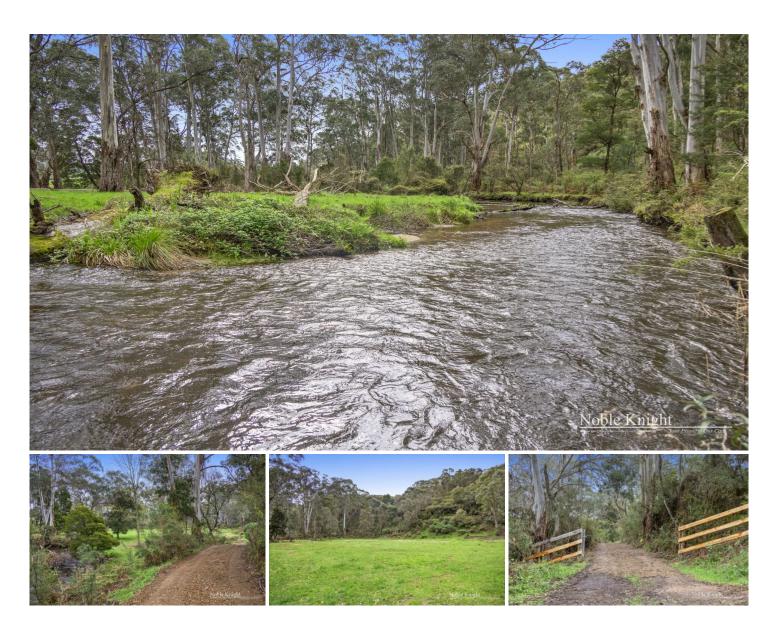

## 50 Myles Bend Road Murrindindi VIC

Discover a hidden gem at the end of a peaceful country lane. Spread across two titles and covering approximately 6 acres, this tranquil property sits along the scenic Murrindindi River, making it a paradise for fishing enthusiasts and campers alike.

Outdoor enthusiasts will love the proximity to popular hiking, horse riding, and motorbike trails, all easily accessible from the property. Enjoy the soothing sounds of nature by the fire or take advantage of the property's power availability and 4 megalitres of water pumping rights. Nestled close to the state forest, it's just a short drive to the breathtaking Wilhelmina Falls (15 minutes) and the charming township of Yea (20 minutes).

Located only 35 minutes from the Yarra Valley and 1.5 hours from Melbourne, Camp Serenity is an ideal retreat for

Type: Rural

**Price**: \$450,000 - \$490,000

Land Size: 6 Acres

View: https://www.nobleknight.com.au/sale/vic/she