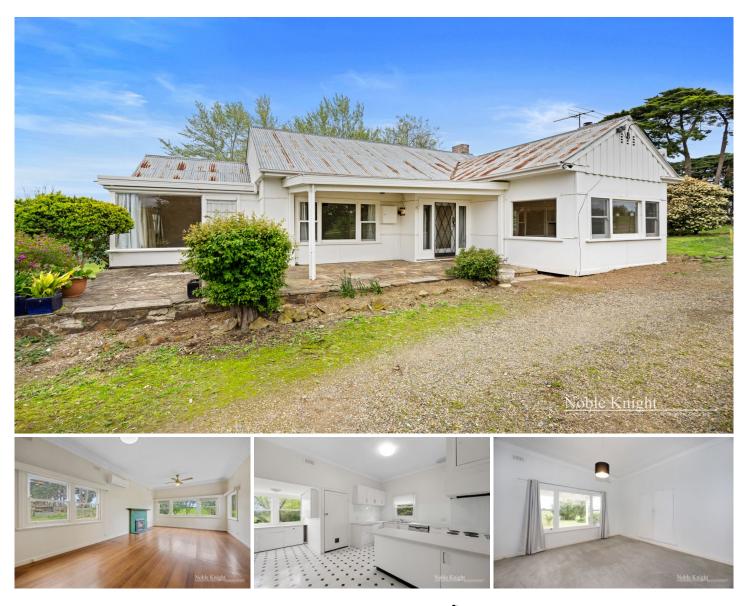

## Lilydale

On a picturesque Lilydale back road you will find this freshly painted and three bedroom one bathroom farmhouse beauty. It has all electric appliances, freshened up kitchen and brand new bathroom. Robes to the master bedroom and beautiful large feature corner windows in what could be the 2nd bedroom or a 2nd living area. Lovely outdoor space to relax and enjoy the peaceful surrounds and still be so close to conveniences of schools and shopping centres.

## 3 🎮 1 🚔 2 🚘

- Type : House
- **Price** : \$540 pw
- View : https://www.nobleknight.com.au/lease/vic/east/lil ydale/residential/house/8147919

Julie Birchall 03 5797 2500

Kim Wells 03 9735 5677