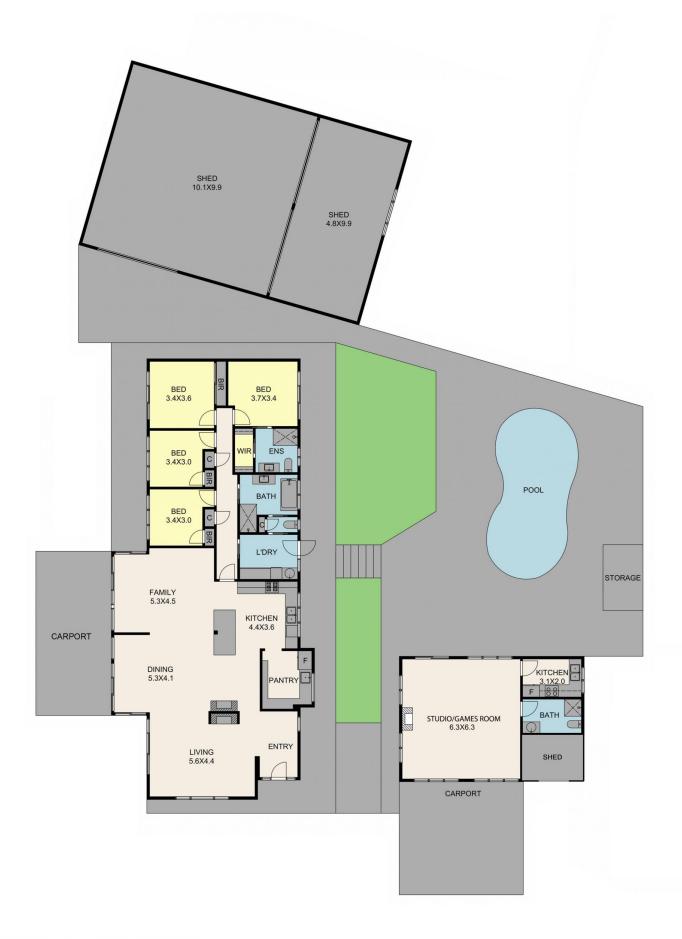

## 5 Gibbs Rd, Yarra Glen

TOTAL APPROX. FLOOR AREA 197 SQ.M

Whilst every attempt has been made to ensure the accuracy of the floor plan contained here, measurements of doors, windows, rooms and any other items are approximate and no responsibility is taken for any error, omission, or misstatement. This plan is for illustrative purposes only and should be used as such by any prospective purchaser.

5 Gibbs Rd, Yarra Glen
TOTAL APPROX. FLOOR AREA 197 SQ.M
Whilst every attempt has been made to ensure the accuracy of the floor plan contained here, measurements of doors, windows, rooms and any other items are approximate and no responsibility is taken for any error, omission, or misstatement. This plan is for illustrative purposes only and should be used as such by any prospective purchaser.