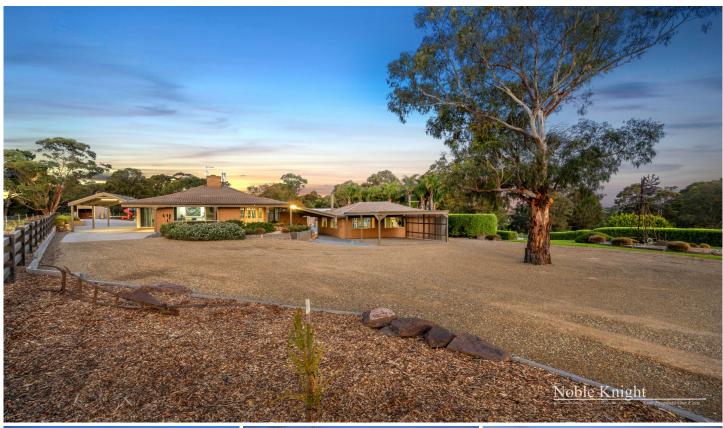

## 5 Gibbs Road Yarra Glen VIC

Situated on the edge of Yarra Glen township, surrounded by lifestyle rural properties and offering stunning Yarra Valley views, this country residence is perfect for an active and growing family.

As you enter through the automatic gates, the driveway leads you past two paddocks and a large feature dam, creating the feeling of a serene country haven. The American barn shed, approximately 11m x 18m x 3.4m, is ideal for a self-employed business, truck or car enthusiast. The fully renovated, four-bedroom home features a master bedroom with a full ensuite and walk-in robe (WIR). The light-filled open-plan living area enjoys a northerly aspect. A modern kitchen, equipped with gas cook top & electric cooking and a spacious walk-in pantry (WIP), is perfect for catering to family and guests.