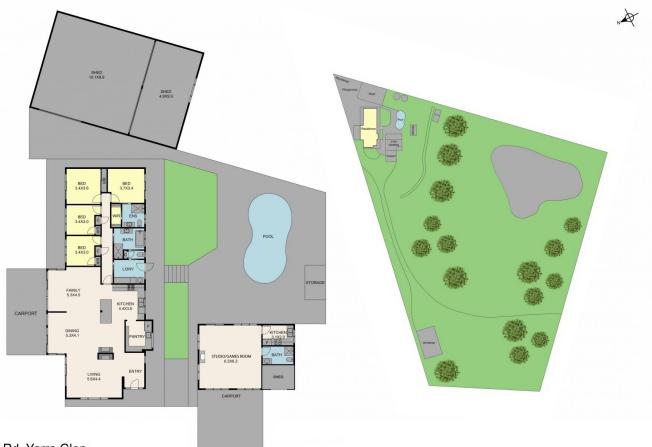

## 5 Gibbs Rd, Yarra Glen

TOTAL APPROX. FLOOR AREA 197 SQ.M

Whilst every attempt has been made to ensure the accuracy of the floor plan contained here, measurements of doors, windows, rooms and any other items are approximate and no responsibility is taken for any error, omission, or misstatement. This plan is for illustrative purposes only and should be used as such by any prospective purchaser.

5 Gibbs Rd, Yarra Glen
TOTAL APPROX. FLOOR AREA 197 SQ.M
Whilst every attempt has been made to ensure the accuracy of the floor plan contained here, measurements of doors, windows, rooms and any other items are approximate and no responsibility is taken for any error, omission, or misstatement. This plan is for illustrative purposes only and should be used as such by any prospective purchaser.