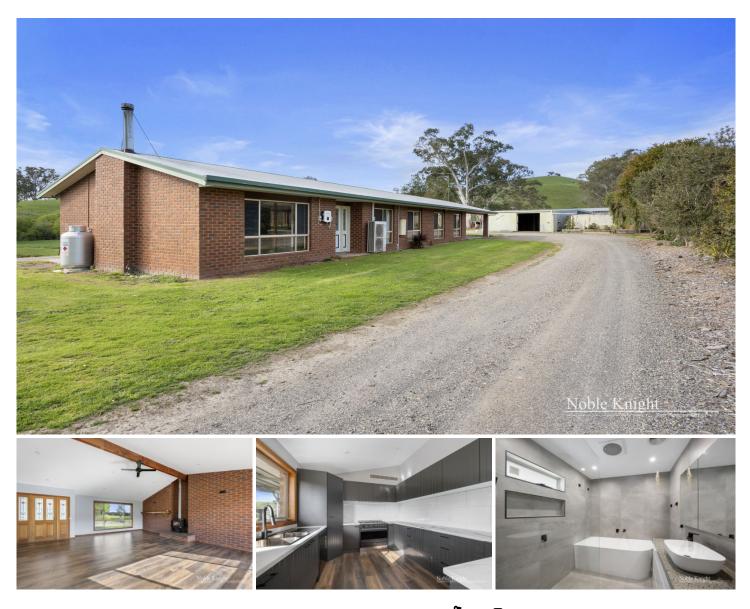

## 66 Frog Ponds Road Limestone VIC

Situated just a 10-minute drive from the township of Yea you will find this full equipped Lifestyle Property just waiting for you to move in and enjoy.

The Main homestead has 3 bedrooms - WIR to master and built in's to remaining 2 rooms, renovated main bathroom, wood fire heated large loungeroom, brand new kitchen with all new appliances. Electric cooling and heating with zoning option, covered alfresco area and updated laundry.

Added bonus of a 1 bedroom studio with ensuite for additional family member or office area.

Store all the toys outside with a double carport attached to the house and an additional separate garage/shed.

All of this plus paddocks for ponies, a dam with fish, a fully