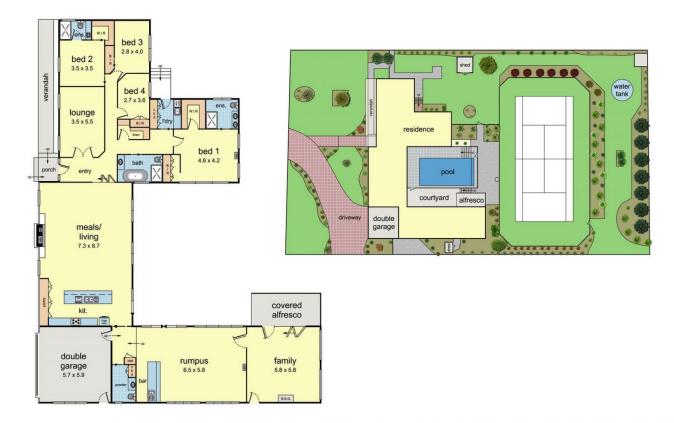

## 36 Beaulieu Avenue Lilydale VIC

Welcome to a rare gem of a property, perfectly positioned in one of Lilydale's most prestigious and sought-after neighbourhoods. This exceptional four-bedroom, three-bathroom residence offers an unparalleled blend of luxury, style, and functionality, delivering the ultimate indoor-outdoor family resort style living experience.

As you arrive via a sweeping, paved driveway set amidst immaculate landscaping, you'll be greeted by a grand entrance with parquetry flooring that flows seamlessly throughout the living spaces. The formal lounge and expansive family room are centred around the feature fireplace, complemented by soaring ceilings that create an inviting yet dramatic ambiance.

## 36 Beaulieu Aveune, Lilydale

Whilst every attempt has been made to ensure the accuracy of the floor plan contained here, measurements of doors, windows, rooms and any other items are approximate and no responsibility is taken for any error, omission, or misstatement. This plan is for illustrative purposes only and should be used as such by any prospective purchaser.