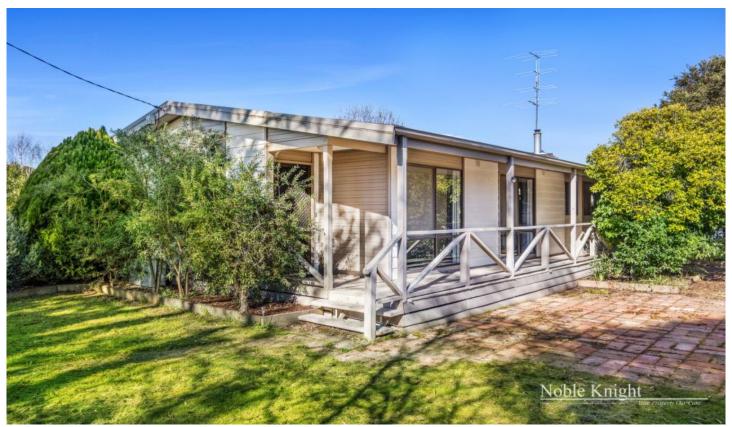

## 4 Aldous Avenue Yea VIC

Situated in a handy location, this low maintenance home is ready for its next lucky residents! Comprising of 3 bedrooms, plus office/study, 2 bathrooms and updated kitchen/meals and lounge area. The home is adequately serviced by 3 Split Systems along with a wood fire heater. A fully fenced block with garage, carport & garden shed, this property will be leased very quickly.