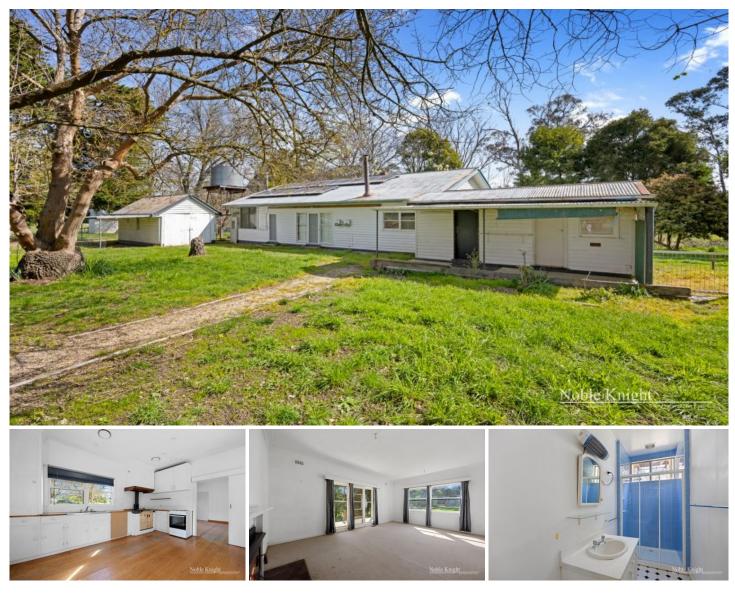

## Murrindindi

Not everyday does a property like this become available. Uniquely located as a part of a very large working farm (therefore no pets can bought onto this property at all due to biohazard concerns) is this 2 bedroom larger than most Farm Cottage. There is a functional kitchen/meals area next to an additional either dining room or rumpus room.

Sun filled Loungeroom which has a newly constructed outdoor decking area to enjoy the sounds of the natural bush surrounds. 2 large bedrooms, bathroom and separate laundry and toilet complete the large farm cottage. Bring your mower as there is a large outdoor area to enjoy and ample parking.