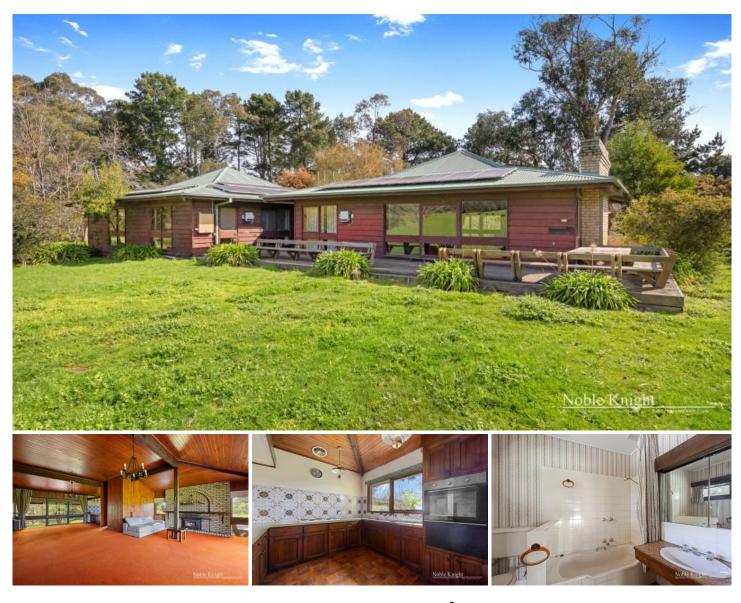

## Murrindindi

Set in a beautiful parcel of land, and part of a very large working farm (therefore no pets may be bought onto this property at all due to biohazard concerns) is this very large Family Home. Largely original in features and offering 5 bedrooms plus smaller study/office space. Family bathroom and ensuite with walk through robe to the master.

Enormous living and kitchen/meals area which is kept warm by a wood fire. Loads of natural light with views forever.

If you are wanting to get away from it all, this might be the right property for you.