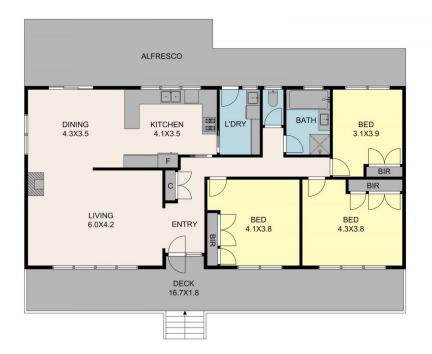

### Key Features:

? 3 spacious robed bedrooms ? Updated central bathroom

For full version visit the website

### TOTAL APPROX. FLOOR AREA 128 SQ.M

Whilst every attempt has been made to ensure the accuracy of the floor plan contained here, measurements of doors, windows, rooms and any other items are approximate and no responsibility is taken for any error, omission, or misstatement. This plan is for illustrative purposes only and should be used as such by any prospective purchaser.