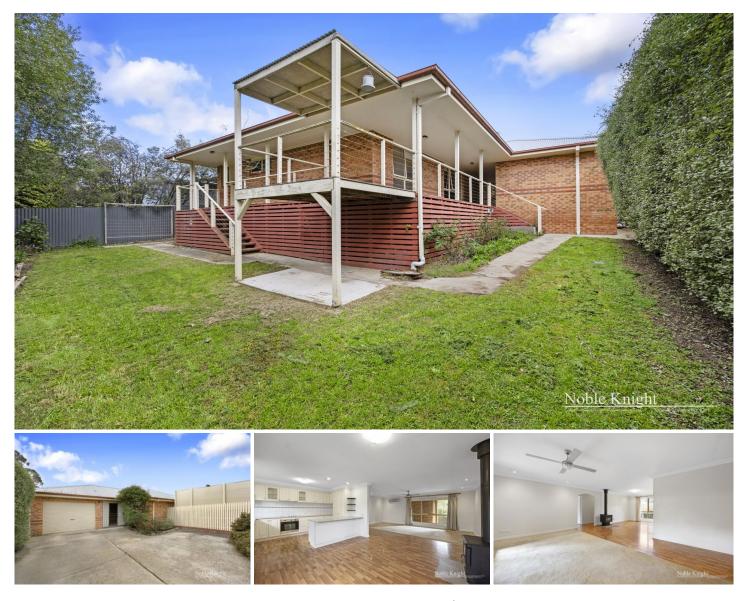

## 2/9 Saleyards Street Yea VIC

Discover effortless living in this beautifully presented, light-filled two-bedroom home, designed for comfort and style. Located on a low maintenance block, this property is perfect for those seeking an easy-care lifestyle without compromising on space or brightness.

Key Features:

? Two generous, robed bedrooms (master with walk in robe)

? Open-plan living and dining area bathed in natural light

? Large, well equipped kitchen with quality appliances and ample storage

? Central bathroom with bath & large ensuite.

? Low maintenance yard with expansive verandah - perfect for relaxation

without the upkeep