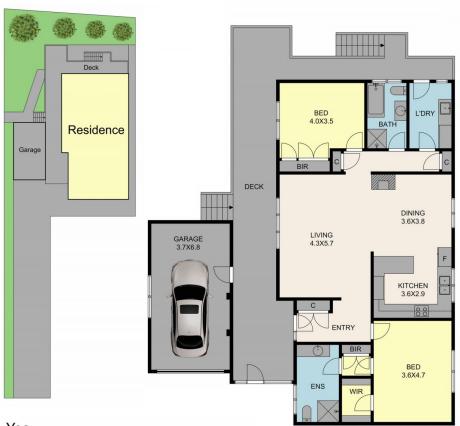

## 2/9 Saleyards St, Yea TOTAL APPROX. FLOOR AREA 122 SQ.M

Whilst every attempt has been made to ensure the accuracy of the floor plan contained here, measurements of doors, windows, rooms and any other items are approximate and no responsibility is taken for any error, omission, or misstatement. This plan is for illustrative purposes only and should be used as such by any prospective purchaser.