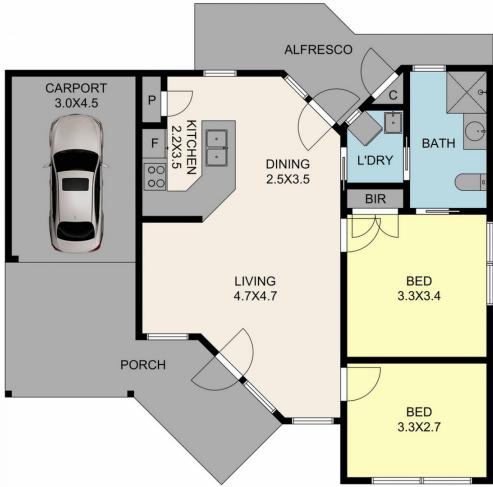

## 1/1355 Healesville-koo-wee-rup Rd, Woori Yallock TOTAL APPROX. FLOOR AREA 65 SQ.M

Whilst every attempt has been made to ensure the accuracy of the floor plan contained here, measurements of doors, windows, rooms and any other items are approximate and no responsibility is taken for any error, omission, or misstatement. This plan is for illustrative purposes only and should be used as such by any prospective purchaser.

The open-plan layout seamlessly integrates the living, dining, and kitchen areas. This space flows effortlessly onto a delightful courtyard and low-maintenance gardens, perfect for enjoying the outdoors.

Two bedrooms are thoughtfully placed off the main living area. The master bedroom boasts built-in robes and has direct access to a Jack-and-Jill style bathroom with toilet and laundry facilities. Additional features of this home