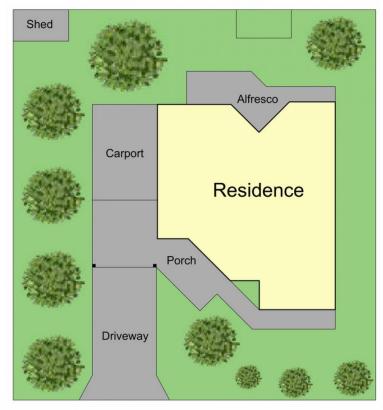

## 1/1355 Healesville- Koo Wee Rup Road Woori Yallock VIC

Discover the key to a relaxed, easy lifestyle in this charming single-level unit, perfectly positioned across from Woori Yallock Primary School. Whether you're starting your property journey, looking to downsize, or seeking a peaceful retreat with lovely views, this home offers the ideal setting.

The open-plan layout seamlessly integrates the living, dining, and kitchen areas. This space flows effortlessly onto a delightful courtyard and low-maintenance gardens, perfect for enjoying the outdoors.

Two bedrooms are thoughtfully placed off the main living area. The master bedroom boasts built-in robes and has direct access to a Jack-and-Jill style bathroom with toilet and laundry facilities. Additional features of this home