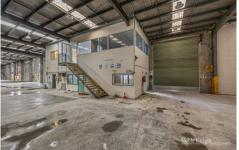

## 26 East Court Lilydale VIC

This factory is complete with everything you need:

- \* Land Area of 5500sqm or 59180ft2
- \* Warehouse of 3150sqm or 33894ft2
- \* Canopy Area of 516sqm or 5552ft2 \* Fully enclosed yard
- \* Kitchen facilities
- \* Toilet facilities on each floor
- \* Heating & Cooling in office area
- \* Weigh Bridge
- \* Industrial 1 Zoned