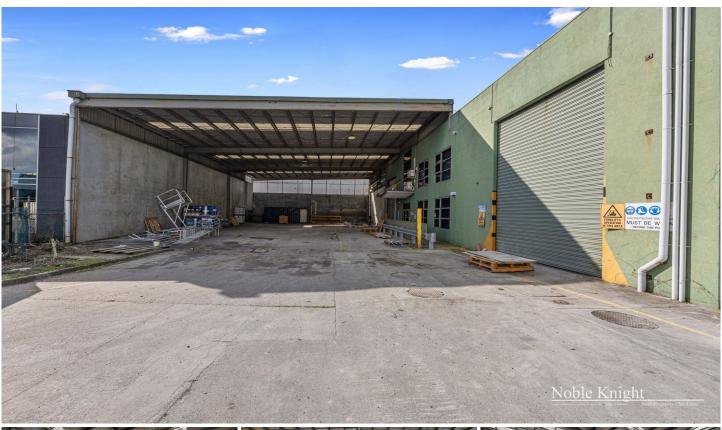

## 26 East Court Lilydale VIC

This factory is complete with everything you need:

- \* Land Area of 5500sqm or 59180ft2
- \* Warehouse of 3150sqm or 33894ft2
- \* Canopy Area of 516sqm or 5552ft2 \* Fully enclosed yard
- \* Kitchen facilities
- \* Toilet facilities on each floor
- \* Heating & Cooling in office area
- \* Weigh Bridge
- \* Industrial 1 Zoned