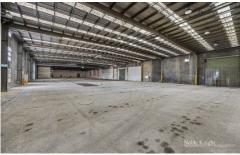

## 26 East Court Lilydale VIC

This factory is complete with everything you need:

- \* Land Area of 5500sqm or 59180ft2
- \* Warehouse of 3150sqm or 33894ft2
- \* Canopy Area of 516sqm or 5552ft2 \* Fully enclosed yard
- \* Kitchen facilities
- \* Toilet facilities on each floor
- \* Heating & Cooling in office area
- \* Weigh Bridge
- \* Industrial 1 Zoned