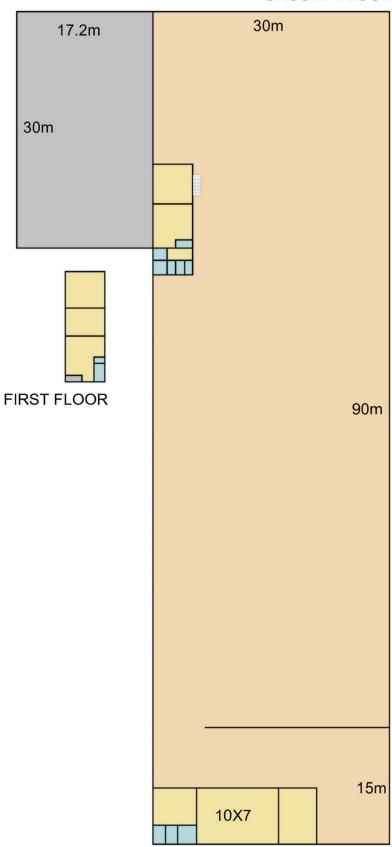

## 26 East Court Lilydale VIC

This factory is complete with everything you need:

- \* Land Area of 5500sqm or 59180ft2
- \* Warehouse of 3150sqm or 33894ft2
- \* Canopy Area of 516sqm or 5552ft2 \* Fully enclosed yard
- \* Kitchen facilities
- \* Toilet facilities on each floor
- \* Heating & Cooling in office area
- \* Weigh Bridge
- \* Industrial 1 Zoned

## **GROUND FLOOR**

26 East Court