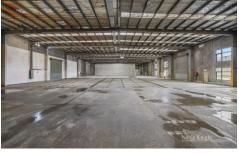

## 26 East Court Lilydale VIC

This factory is complete with everything you need:

- \* Land Area of 5500sqm or 59180ft2
- \* Warehouse of 3150sqm or 33894ft2
- \* Canopy Area of 516sqm or 5552ft2 \* Fully enclosed yard
- \* Kitchen facilities
- \* Toilet facilities on each floor
- \* Heating & Cooling in office area
- \* Weigh Bridge
- \* Industrial 1 Zoned