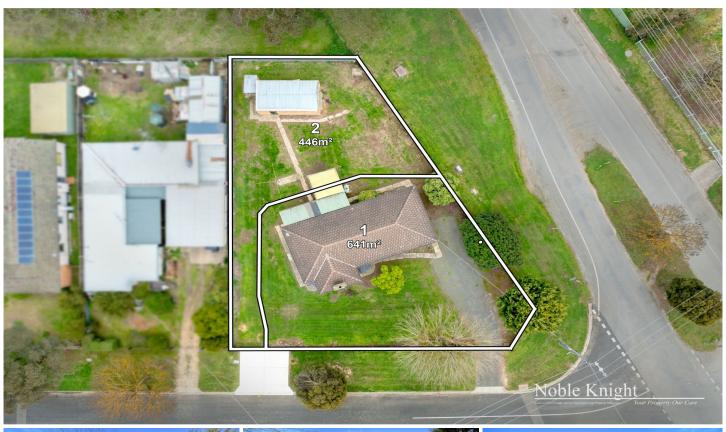

## 15 Range Road Yea VIC

Situated on a corner block consisting of 1087 sqm approximately with a town planning permit to subdivide into 2 lots. The existing home represents 3 bedrooms with ceiling fans and built in robes to all bedrooms. The open plan living as RCAC and an open fire place, kitchen has electric cooking and meals area.

## 3 📭 1 🖺 1 🗬

Type: House

**Price**: \$495,000 - \$540,000

Land Size: 1087 sqm

View: https://www.nobleknight.com.au/sale/vic/she

pparton-central-north/yea/residential/house/

8097531

Anthony Knight 03 5797 2500

## 15 Range Rd, Yea TOTAL APPROX. FLOOR AREA 102 SQ.M

15 Range Rd, Yea
TOTAL APPROX, FLOOR AREA 102 SQ.M
Whilst every attempt has been made to ensure the accuracy of the floor plan contained here, measurements of doors, windows, rooms and any other items are approximate and no responsibility is taken for any error, omission, or misstaten This plan is for illustrative purposes only and should be used as such by any prospective purchaser.