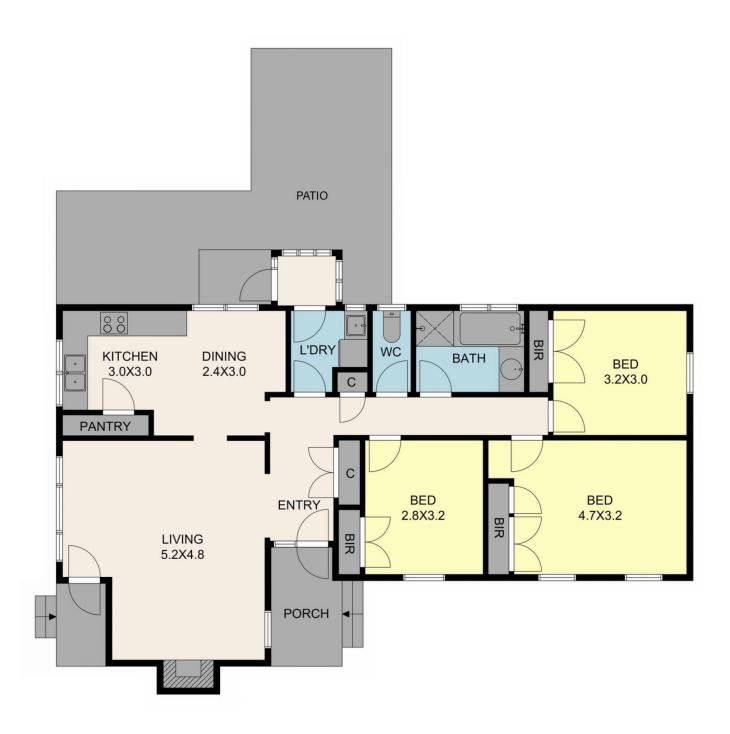

## 15 Range Road Yea VIC

Situated on a corner block consisting of 1087 sqm approximately with a town planning permit to subdivide into 2 lots. The existing home represents 3 bedrooms with ceiling fans and built in robes to all bedrooms. The open plan living as RCAC and an open fire place, kitchen has electric cooking and meals area.

## 15 Range Rd, Yea TOTAL APPROX. FLOOR AREA 102 SQ.M

15 Range Rd, Yea
TOTAL APPROX, FLOOR AREA 102 SQ.M
Whilst every attempt has been made to ensure the accuracy of the floor plan contained here, measurements of doors, windows, rooms and any other items are approximate and no responsibility is taken for any error, omission, or misstaten This plan is for illustrative purposes only and should be used as such by any prospective purchaser.