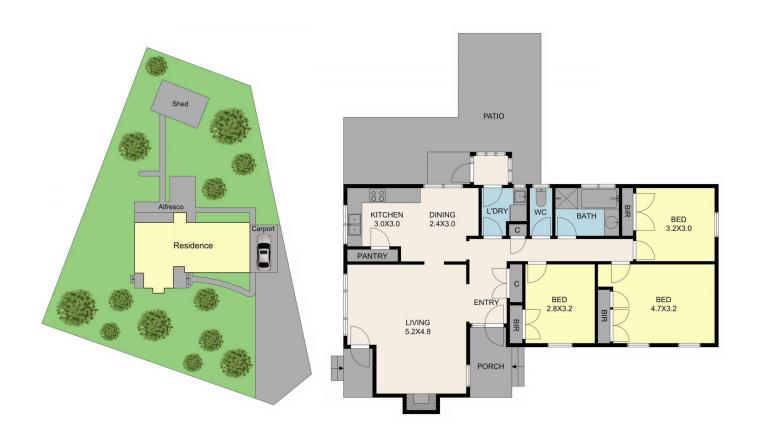

## 15 Range Road Yea VIC

Situated on a corner block consisting of 1087 sqm approximately with a town planning permit to subdivide into 2 lots. The existing home represents 3 bedrooms with ceiling fans and built in robes to all bedrooms. The open plan living as RCAC and an open fire place, kitchen has electric cooking and meals area.

## 15 Range Rd, Yea TOTAL APPROX. FLOOR AREA 102 SQ.M

15 Range Rd, Yea
TOTAL APPROX, FLOOR AREA 102 SQ.M
Whilst every attempt has been made to ensure the accuracy of the floor plan contained here, measurements of doors, windows, rooms and any other items are approximate and no responsibility is taken for any error, omission, or misstaten This plan is for illustrative purposes only and should be used as such by any prospective purchaser.