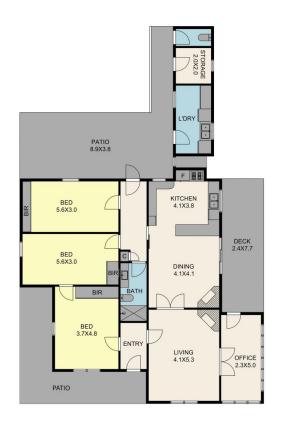

Featuring spacious rooms filled with natural light, high ceilings, and decorative finishes, this home provides the ideal canvas for your creative vision.

Outside, the generous backyard is enclosed with mature trees and established gardens and offers open grassed areas, covered deck, workshop and double lock up garage.