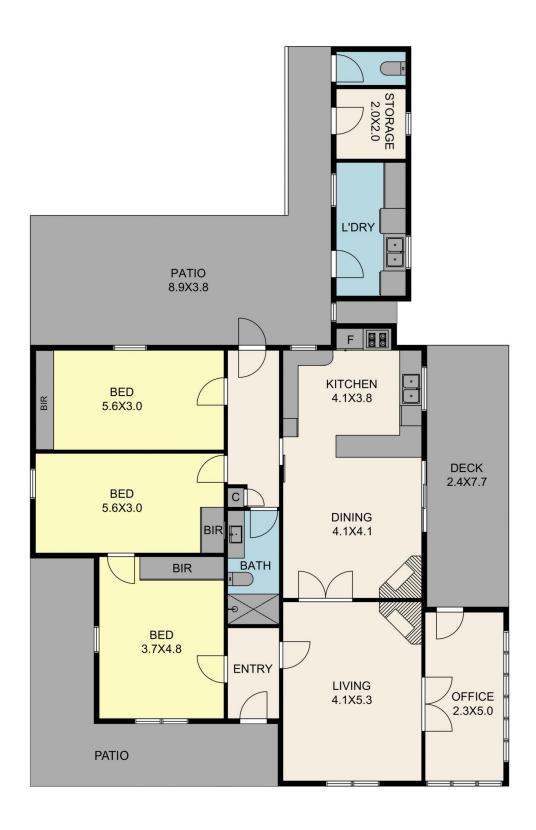

## 1 Melbourne Rd, Yea TOTAL APPROX. FLOOR AREA 150 SQ.M

## 1 Melbourne Rd, Yea TOTAL APPROX. FLOOR AREA 150 SQ.M

Whilst every attempt has been made to ensure the accuracy of the floor plan contained here, measurements of doors, windows, rooms and any other items are approximate and no responsibility is taken for any error, omission, or misstatement. This plan is for illustrative purposes only and should be used as such by any prospective purchaser.