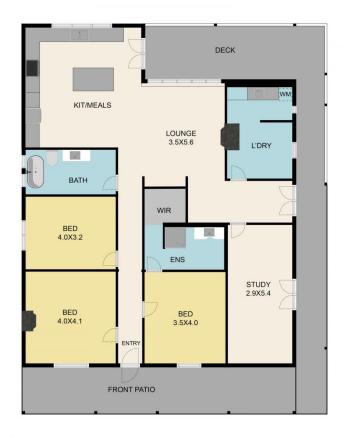

## 34 The Parade Yea VIC

Welcome to "Bonnieview" - your dream home, where country charm meets modern convenience! Nestled in the heart of town, this enchanting three-bedroom (plus spacious study), two-bathroom residence offers the perfect blend of country appeal and contemporary comfort.

TOTAL APPROX. FLOOR AREA 147 SQ.M

Whilst every attempt has been made to ensure the accuracy of the floor plan contained here, measurements of doors, windows, rooms and any other items are approximate and no responsibility is taken for any error, omission, or misstatement. This plan is for illustrative purposes only and should be used as such by any prospective purchaser.