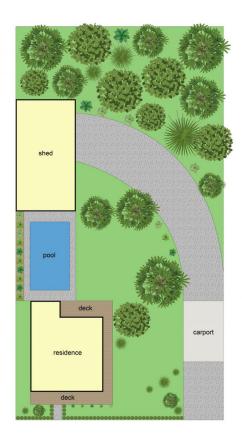

Set on a lush half-acre lot (approx.) in one of Yea's most sought-after locations, this property boasts a stunning in-ground swimming pool, ideal for relaxing and entertaining in style. The expansive verandahs providing serene outdoor spaces to enjoy morning coffees or evening sunsets.