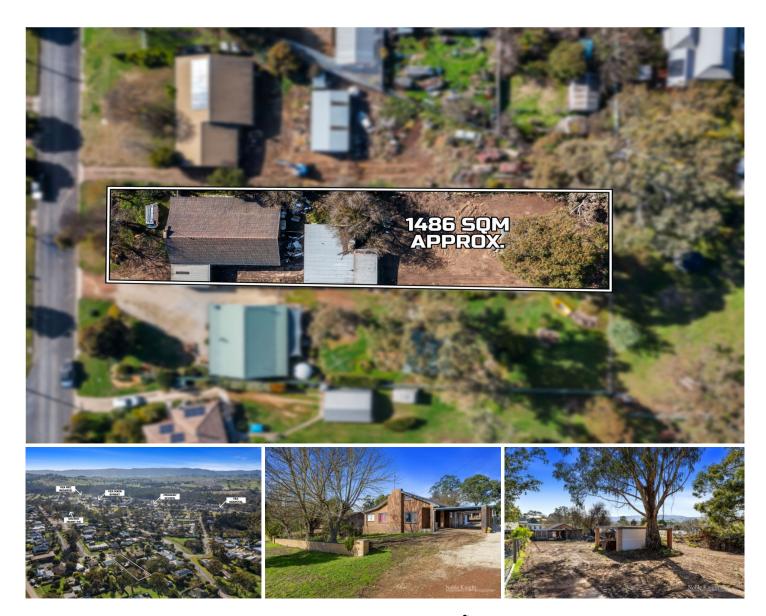

## **5 Meara Street Yea VIC**

Nestled on a generous 1486m<sup>2</sup> block, this 3-bedroom home offers endless opportunity with incredible potential for future development (STCA).

Property Highlights:

? Generous Land Size: Spread out on a sprawling 1486m<sup>2</sup> block, providing

ample space for your vision and creativity to flourish.

? The Home: This 3-bedroom residence features large living spaces, updated bathroom, and carport.

? Development Potential: With STCA (Subject to Council

## 3 🛤 1 🚰 2 🚘

| Туре      | : House     |
|-----------|-------------|
| Price     | : \$450,000 |
| Land Size | : 1486 sqm  |

View

: https://www.nobleknight.com.au/sale/vic/she pparton-central-north/yea/residential/house/ 8084932