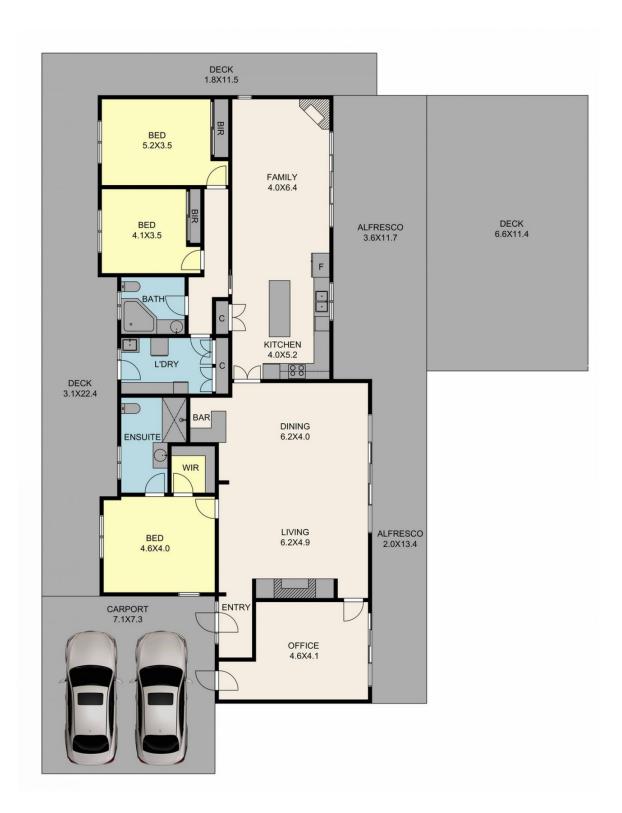

## 20 Wattle Ct, Castella TOTAL APPROX. FLOOR AREA 226 SQ.M

Whilst every attempt has been made to ensure the accuracy of the floor plan contained here, measurements of doors, windows, rooms and any other items are approximate and no responsibility is taken for any error, omission, or misstatement. This plan is for illustrative purposes only and should be used as such by any prospective purchaser.