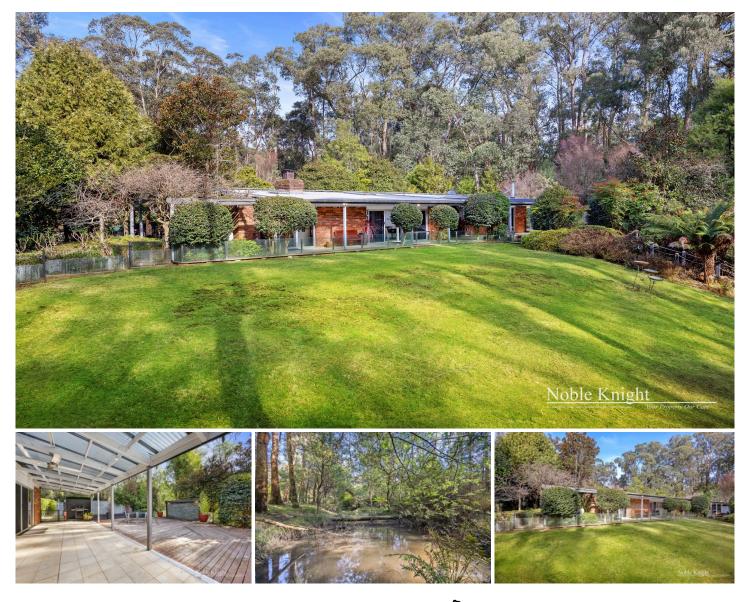

## 20 Wattle Court Castella VIC

Welcome to Wattle Park, a stunning property set on a picturesque 5.5 acres (approx.) in Castella. This exquisite estate is accessed through electric gates and features a grand circular driveway with two entries, making every arrival feel special.

The charming brick veneer family home boasts three bedrooms, including a master suite with a walk-in robe and ensuite, and a sizeable study perfect for a home office. Multiple living areas provide spacious and versatile options for any family's needs, while a bar is ideal for entertaining guests. The updated kitchen features electric cooking for modern convenience. Tiled throughout, the home is equipped with a Coonara wood heater, an open fireplace, and two reverse cycle air conditioners for year-round comfort.