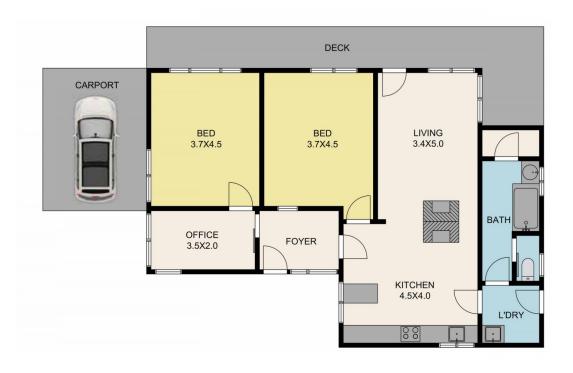

Anthony Knight 03 5797 2500

Megan Tiberi 03 9730 1788

1963 Eltham Yarra Glen Rd, Yarra Glen TOTAL APPROX. FLOOR AREA 100 SQ.M Whilst every attempt has been made to ensure the accuracy of the floor plan contained here, measurement of doors, windows, rooms and any other items are approximate and no respnsibility is taken for any error, omission, or misstatement. This plan is for illustrative purposes only and should be used as such by any prospective purchaser.