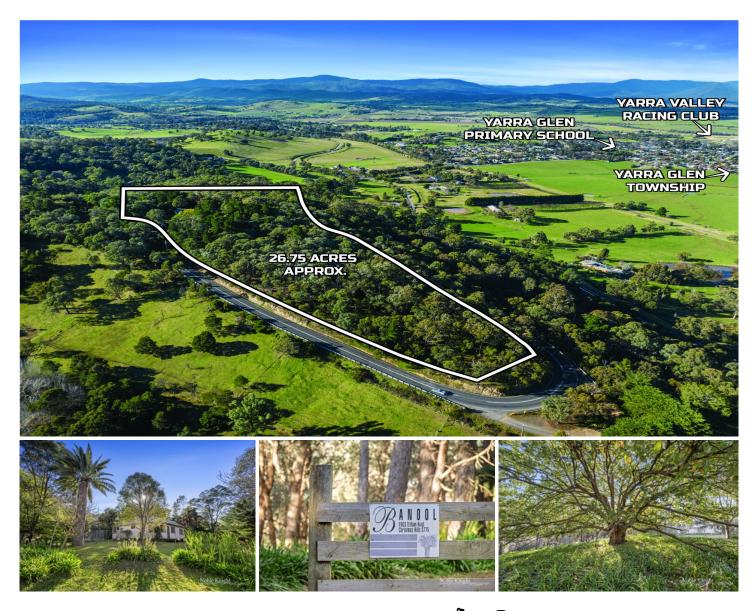

## 1963 Eltham- Yarra Glen Road Yarra Glen VIC

Welcome to "Banool," a breathtaking property nestled in the heart of the Yarra Valley. Spanning 26.75 acres (approx.) this estate offers an unparalleled opportunity to embrace serene country living with the convenience of being just minutes away from central Yarra Glen and its vibrant amenities. The property includes a modest 2-bedroom farmhouse, complete with office and shared bathroom. This home is brimming with potential, offering the ideal canvas for your renovation dreams and includes an untreated water supply from Yarra Valley Water. With 26.75 acres (approx.) at your disposal, the possibilities are endless. Whether you're looking to expand the current dwelling, cultivate a garden, or simply enjoy your own piece of native paradise, this property caters to your vision. Revel in the most amazing panoramic views over the Valley, providing a picturesque backdrop for your everyday life. Enjoy the perfect balance of tranquillity and accessibility,

## 2 🎮 1 🚔 1 🚘

- Price : \$1,150,000 \$1,250,000
- Land Size : 26.75 Acres View : https://www.
  - : https://www.nobleknight.com.au/sale/vic/yar radandenong-ranges/yarra-glen/residential/r
  - ural/8073031