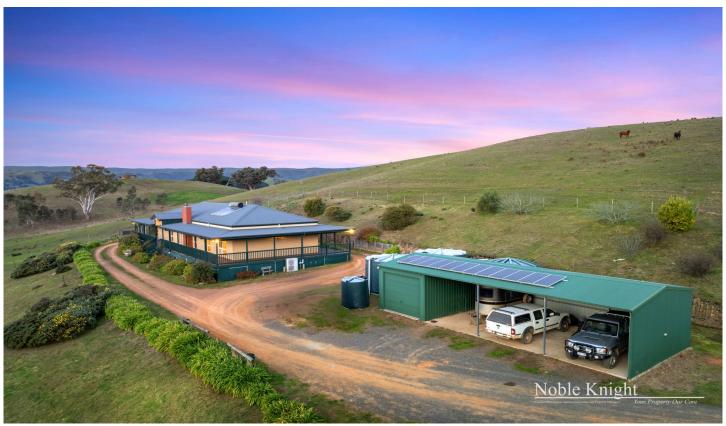

## 61 Ti Tree Creek Road Yea VIC

Discover the ultimate rural lifestyle with this exceptional 50-acre (approx.) property boasting a delightful country-style home and breathtaking outlooks. Situated in a peaceful setting, this property offers everything you need for a serene country escape.

**Property Features:** 

- ? Location: Serene rural setting with stunning outlook and panoramic views on the outskirts of the Yea township.
- ? Land: 50 acres of picturesque landscape, including 4 paddocks for livestock or agriculture, 2 dams and creek frontage.
- ? Residence: Inviting 4-bedroom country-style home