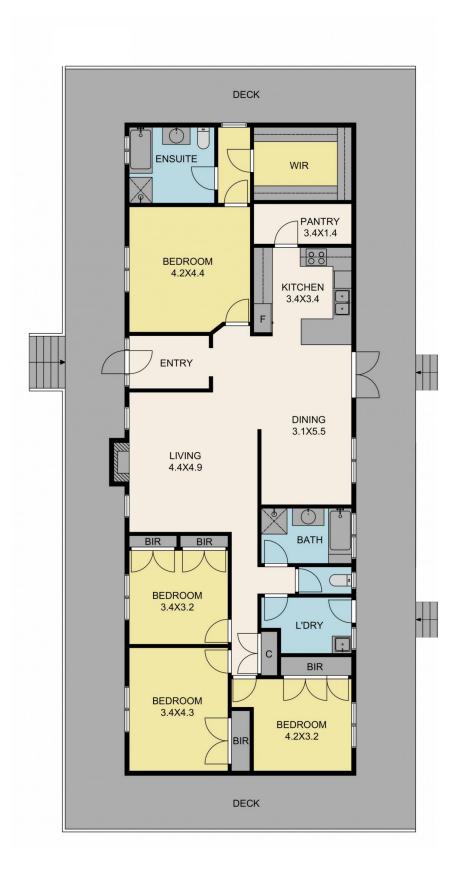

cre (approx.) property boasting a delightful country-style home and breathtaking outlooks. Situated in a peaceful setting, this property offers everything you need for a serene country escape.

**Property Features:** 

- ? Location: Serene rural setting with stunning outlook and panoramic views on the outskirts of the Yea township.
- ? Land: 50 acres of picturesque landscape, including 4 paddocks for livestock or agriculture, 2 dams and creek frontage.
- ? Residence: Inviting 4-bedroom country-style home

For full version visit the website

4 🕒 2 📛 3 🖨

Type : Rural

**Price**: \$1,300,000 - \$1,400,000

Land Size: 20.03 ha

View : https://www.nobleknight.com.au/sale/vic/she

pparton-central-north/yea/residential/rural/8

054122



Anthony Knight 03 5797 2500



Melissa Bell 03 5797 2500



## 61 Ti Tree Creek Rd, Yea

TOTAL APPROX. FLOOR AREA 173 SQ.M