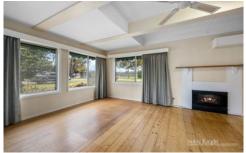

? Sunlit Living Areas: Step into the spacious living room flooded with natural

light, creating a welcoming atmosphere for relaxation and gatherings with

family and friends.

? Modern Kitchen: The well-appointed kitchen offers a sleek design

complemented by a dining area bathed in sunlight, ideal for enjoying meals

For full version visit the website