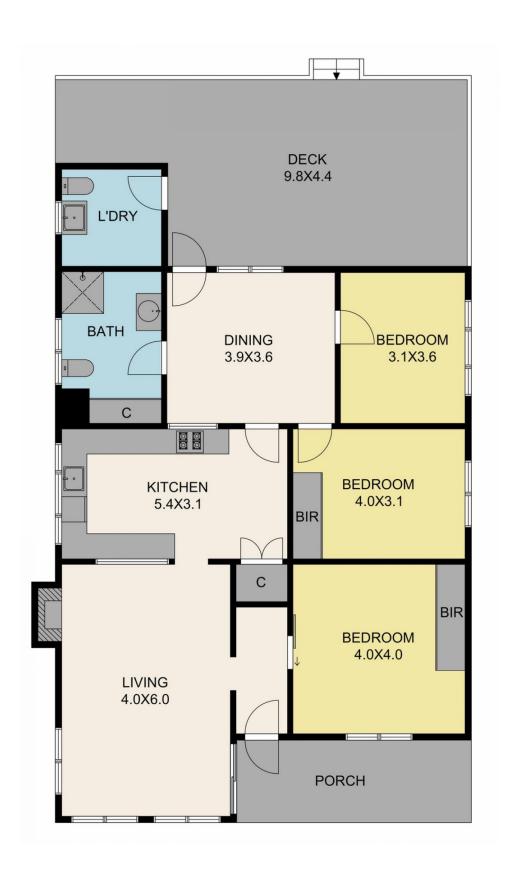

## 8 Craigie St, Yea

TOTAL APPROX. FLOOR AREA 121 SQ.M

8 Craigle St, Yea
TOTAL APPROX. FLOOR AREA 121 SQ.M
Whilst every attempt has been made to ensure the accuracy of the floor plan contained here, measurements of doors, windows, rooms and any other items are approximate and no responsibility is taken for any error, omission, or misstatement. This plan is for illustrative purposes only and should be used as such by any prospective purchaser.