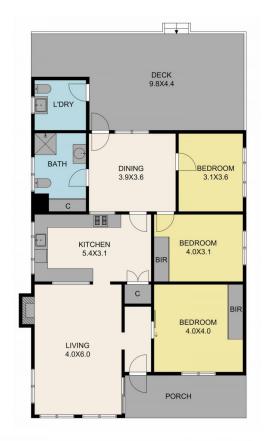

## 8 Craigie St, Yea

TOTAL APPROX. FLOOR AREA 121 SQ.M

8 Craigle St, Yea
TOTAL APPROX. FLOOR AREA 121 SQ.M
Whilst every attempt has been made to ensure the accuracy of the floor plan contained here, measurements of doors, windows, rooms and any other items are approximate and no responsibility is taken for any error, omission, or misstatement. This plan is for illustrative purposes only and should be used as such by any prospective purchaser.