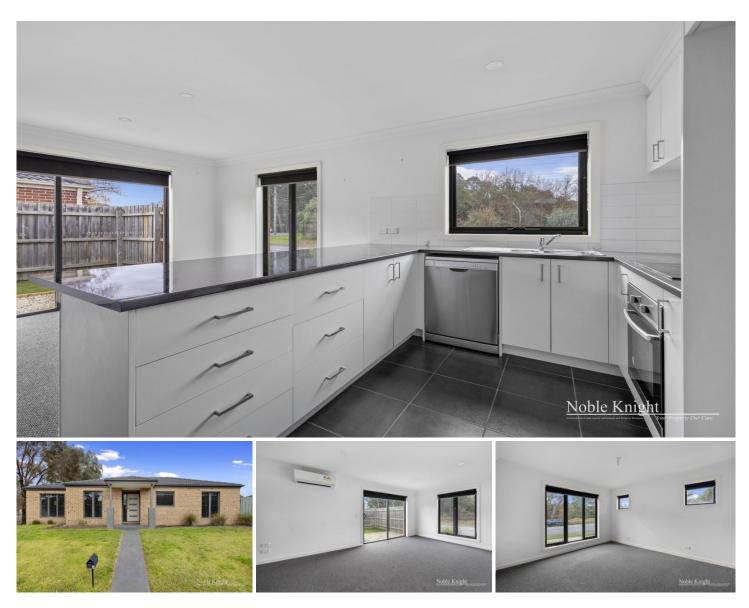

**5 Whatton Place Yea VIC** 

This 2 bedroom 2 bathroom home has comfort and convenience in a prime location. A very short stroll to the Main Street, Hospital precinct and Schools. Features include - Main bedroom has a walk in robe and ensuite and the second bedroom has built in robes. Separate main bathroom with additional powder room toilet for guests.

All electric, light and bright kitchen with an open plan extra large dining and lounge area. The property also boasts double glazed windows to provide sound buffer and improve heating and cooling costs.