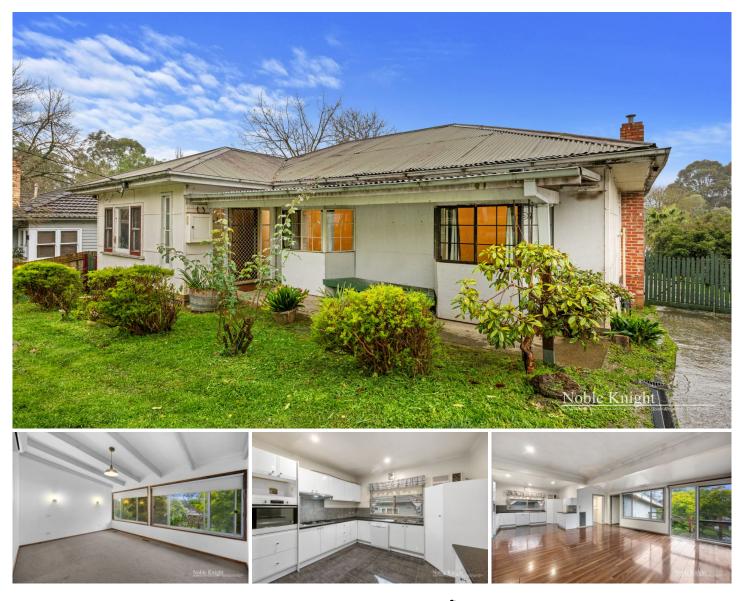

## 13 Badger Creek Road Healesville VIC

Perfectly positioned in the vibrant heart of Healesville, this charming 4-bedroom home with an additional study offers the ideal opportunity for first home buyers and growing families alike. Sitting on a generous 835 sqm (approx.) block, this property boasts ample backyard space, perfect for outdoor activities, and includes a potential shed area (STCA) with rear access.

Step inside to find an updated kitchen, bathroom, and laundry. The open-plan living area seamlessly flows from the modern kitchen into the spacious living room and extends onto the inviting back deck.

Comfort is assured year-round with 4 reverse cycle air conditioners installed throughout the home, a wall heater unit, gas ducted heating and open fireplace. This house is ready for you to make your own and start creating your