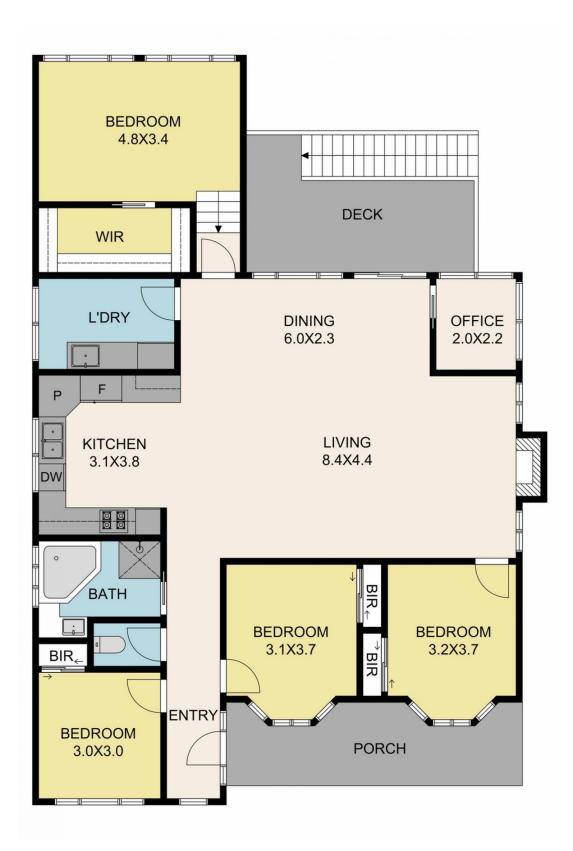

https://www.nobleknight.com.au

0397355677

13 Badger Creek Rd, Healesville TOTAL APPROX, FLOOR AREA 153 SQ.M While every attempt has been made to ensure the accuracy of the floor plan contained here, measurements of doors, windows, rooms and any other items are approximate and no responsibility is taken for any error, omission, or misstatement. This plan is for illustrative purposes only and should be used as such by any prospective purchaser.

## 13 Badger Creek Rd, Healesville TOTAL APPROX. FLOOR AREA 153 SQ.M

Whilst every attempt has been made to ensure the accuracy of the floor plan contained here, measurements of doors, windows, rooms and any other items are approximate and no responsibility is taken for any error, omission, or misstatement. This plan is for illustrative purposes only and should be used as such by any prospective purchaser.