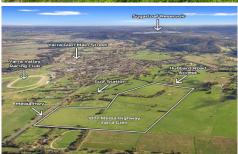

## 1077 Melba Highway Yarra Glen VIC

Situated on the north side of Yarra Glen township next to the historic Gulf Station, sits a remarkable piece of land consisting of 40.22 Hectares ~ 99.38 Acres Approx. With two road frontages and commercial Melba highway frontage the land represents a sort after commercial land bank or tourism enterprise (STCA). Also Ideal for cattle or horse stud, divided into 3 paddocks, 1 dam and mains water connected. Improvements of a machinery shed and timber stock yards.

The property is located in the golden triangle of the Yarra Valley amongst the Winery's, Yarra Valley Chocolaterie, Balgownie Estate and Yering Station and only approximately 56 km from the Melbourne CBD.