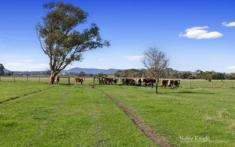

## 1077 Melba Highway Yarra Glen VIC

Situated on the north side of Yarra Glen township next to the historic Gulf Station, sits a remarkable piece of land consisting of 40.22 Hectares ~ 99.38 Acres Approx. With two road frontages and commercial Melba highway frontage the land represents a sort after commercial land bank or tourism enterprise (STCA). Also Ideal for cattle or horse stud, divided into 3 paddocks, 1 dam and mains water connected. Improvements of a machinery shed and timber stock yards.