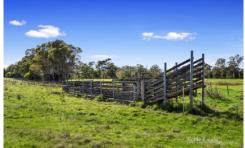

## 1077 Melba Highway Yarra Glen VIC

Situated on the north side of Yarra Glen township next to the historic Gulf Station, sits a remarkable piece of land consisting of 40.22 Hectares ~ 99.38 Acres Approx. With two road frontages and commercial Melba highway frontage the land represents a sort after commercial land bank or tourism enterprise (STCA). Also Ideal for cattle or horse stud, divided into 3 paddocks, 1 dam and mains water connected. Improvements of a machinery shed and timber stock yards.