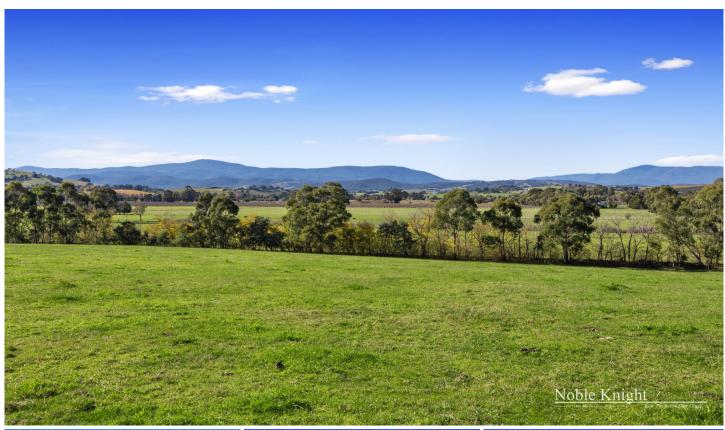

## 1077 Melba Highway Yarra Glen VIC

Situated on the north side of Yarra Glen township next to the historic Gulf Station, sits a remarkable piece of land consisting of 40.22 Hectares ~ 99.38 Acres Approx. With two road frontages and commercial Melba highway frontage the land represents a sort after commercial land bank or tourism enterprise (STCA). Also Ideal for cattle or horse stud, divided into 3 paddocks, 1 dam and mains water connected. Improvements of a machinery shed and timber stock yards.

The property is located in the golden triangle of the Yarra Valley amongst the Winery's, Yarra Valley Chocolaterie, Balgownie Estate and Yering Station and only approximately 56 km from the Melbourne CBD.