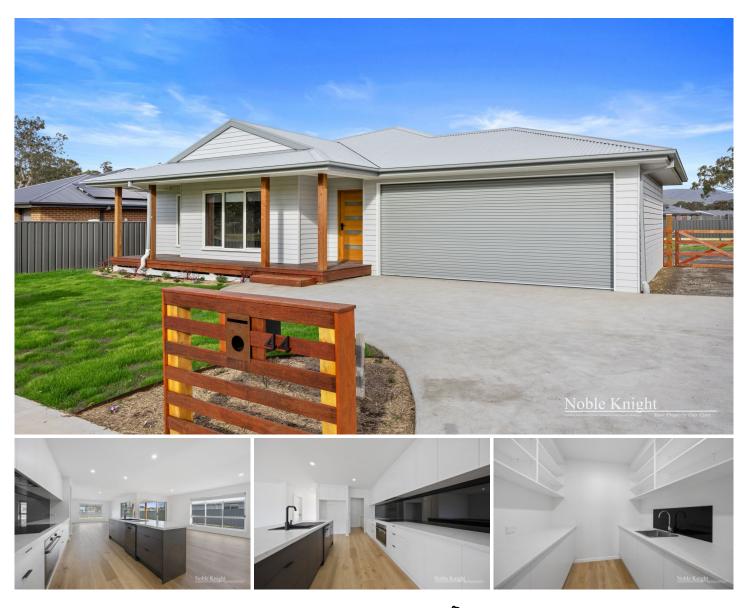

## 44 Boundary Creek Boulevard Yea VIC

Welcome to your brand new, modern home offering the ultimate in contemporary living. This stunning home situated on 820m2 (approx.) boasts a spacious open plan design, perfect for the modern family. With four generous bedrooms, this home provides ample space for everyone to relax and unwind.

The heart of this home is the expansive open plan living, dining, and kitchen area inclusive of RCAC. Designed for seamless entertaining and everyday living, this space is flooded with natural light and offers a seamless flow to the covered outdoor alfresco area, creating the perfect indoor-outdoor lifestyle.

The kitchen is a chef's delight, featuring high-end appliances, ample storage, butlers pantry and a large island bench that doubles as a breakfast bar. Whether