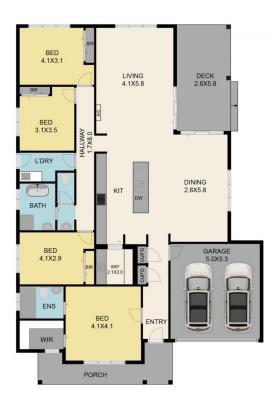

## 44 Boundary Creek Boulevard, Yea 3717 TOTAL APPROX. FLOOR AREA 191 SQ.M

Whilst every attempt has been made to ensure the accuracy of the floor plan contained here, measurements of doors, windows, rooms and any other items are approximate and no responsibility is taken for any error, omission, or misstatement. This plan is for illustrative purposes only and should be used as such by any prospective purchaser.

44 Boundary Creek Boulevard, Yea 3717

TOTAL APPROX. FLOOR AREA 191 SQ.M Whilst every attempt has been made to ensure the accuracy of the floor plan contained here, measurements of doors, windows, rooms and any other items are approximate and no responsibility is taken for any error, omission, or misstatement. This plan is for illustrative purposes only and should be used as such by any prospective purchaser.