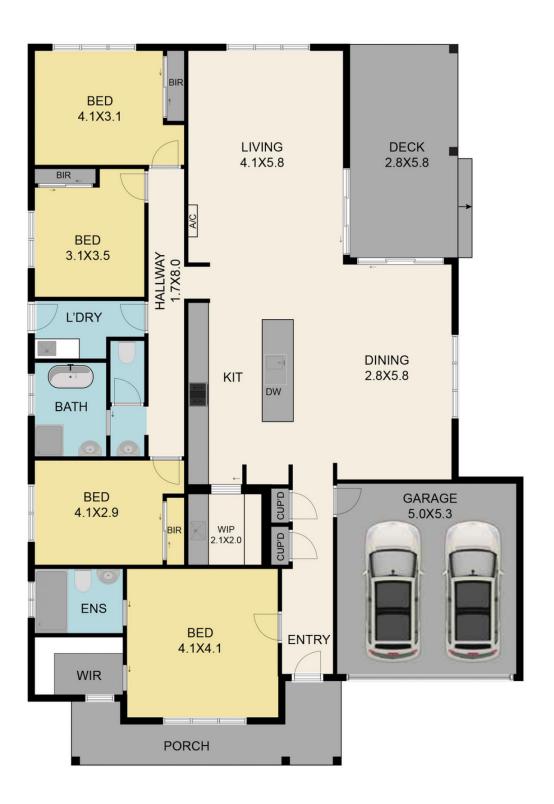

## 44 Boundary Creek Boulevard, Yea 3717 TOTAL APPROX. FLOOR AREA 191 SQ.M

Whilst every attempt has been made to ensure the accuracy of the floor plan contained here, measurements of doors, windows, rooms and any other items are approximate and no responsibility is taken for any error, omission, or misstatement. This plan is for illustrative purposes only and should be used as such by any prospective purchaser.

44 Boundary Creek Boulevard, Yea 3717

TOTAL APPROX. FLOOR AREA 191 SQ.M Whilst every attempt has been made to ensure the accuracy of the floor plan contained here, measurements of doors, windows, rooms and any other items are approximate and no responsibility is taken for any error, omission, or misstatement. This plan is for illustrative purposes only and should be used as such by any prospective purchaser.