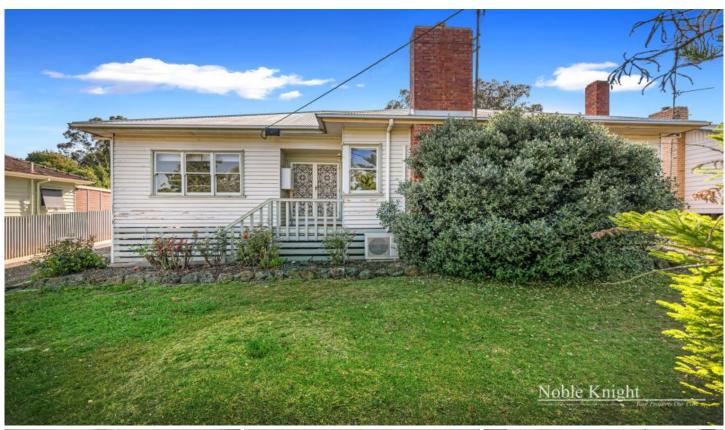

## 29 Raglan Street Yea VIC

Very comfortable and with large rooms, this family home will appeal to everyone. Features are 3 large bedrooms, a huge loungeroom with adjoining dining room kept warm with wood heater and cool with split system air conditioning. Equally impressive in size is the kitchen area with all electric cooking and built in pantry. Separate laundry and a recently renovated central family bathroom. Outside there is a good size family yard with the use of 2 garages/sheds. Included in the rental is the garden maintenance.