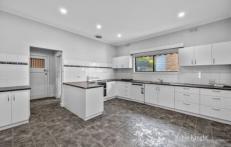

## 29 Raglan Street Yea VIC

Very comfortable and with large rooms, this family home will appeal to everyone. Features are 3 large bedrooms, a huge loungeroom with adjoining dining room kept warm with wood heater and cool with split system air conditioning. Equally impressive in size is the kitchen area with all electric cooking and built in pantry. Separate laundry and a recently renovated central family bathroom. Outside there is a good size family yard with the use of 2 garages/sheds. Included in the rental is the garden maintenance.