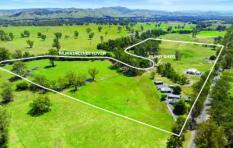

## 408 Murrindindi Road Murrindindi VIC

A magical rural lifestyle property awaits someone looking to live the country lifestyle.

This truly special property is divided into 4 main paddocks all with new fencing and boasts a vast span of Murrindindi River frontage (with a 15 Mega litre pumping right). The title outlining 41.6 acres (approximately) of pasture improved country.