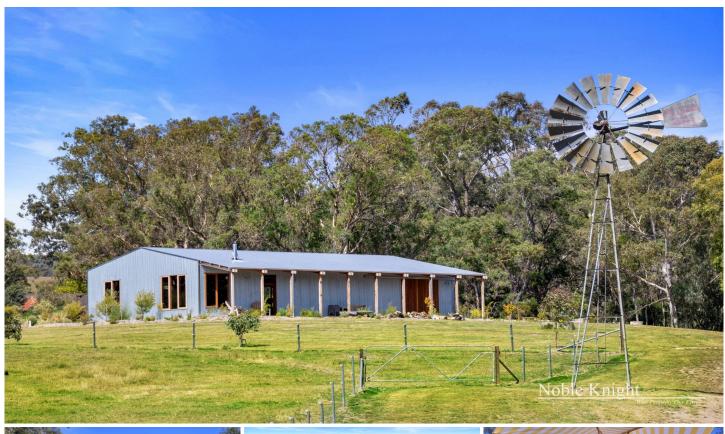

## 408 Murrindindi Road Murrindindi VIC

A magical rural lifestyle property awaits someone looking to live the country lifestyle.

This truly special property is divided into 4 main paddocks all with new fencing and boasts a vast span of Murrindindi River frontage (with a 15 Mega litre pumping right). The title outlining 41.6 acres (approximately) of pasture improved country.

The light-filled country cottage has been fully renovated and offers 2 spacious bedrooms with 1 & ½ bathrooms, open plan living, modern kitchen with redgum bench tops, RCAC and cosy wood fire. The verandah sits peacefully at the rear of the home soaking in one of the finest rural outlooks.