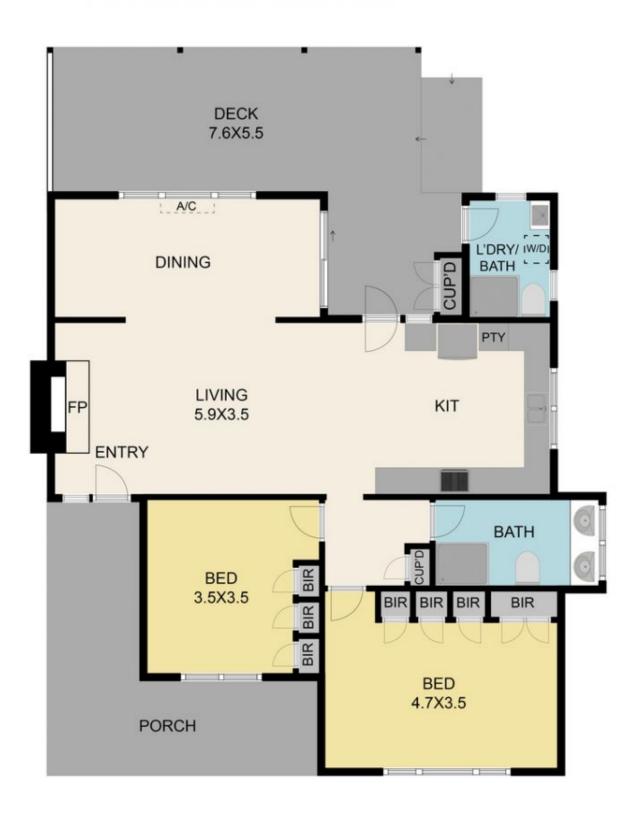

## 408 Murrindindi Rd, Murrindindi 3717 TOTAL APPROX. FLOOR AREA 92 SQ.M

## 408 Murrindindi Rd, Murrindindi 3717 TOTAL APPROX. FLOOR AREA 92 SQ.M

Whilst every attempt has been made to ensure the accuracy of the floor plan contained here, measurements of doors, windows, rooms and any other items are approximate and no responsibility is taken for any error, omission, or misstatement. This plan is for illustrative purposes only and should be used as such by any prospective purchaser.