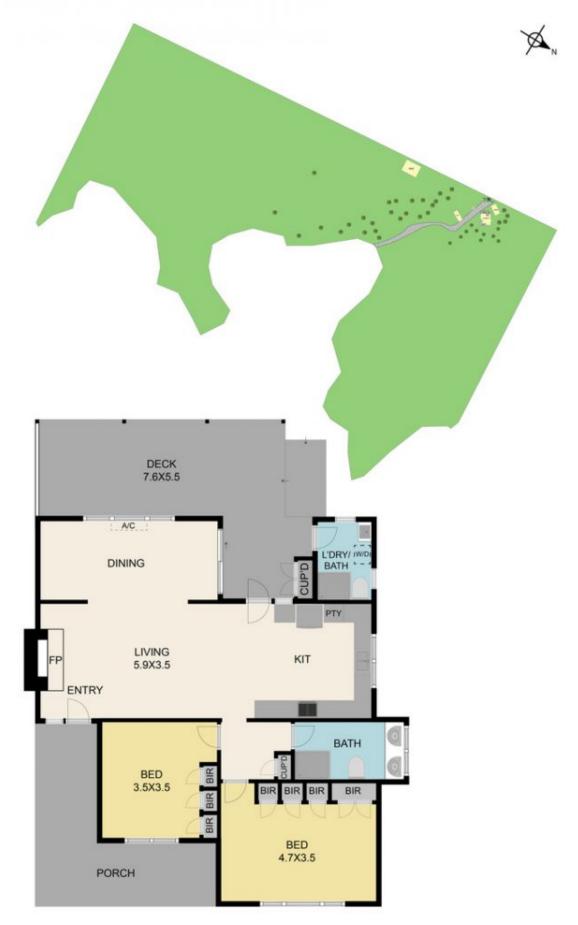

## 408 Murrindindi Rd, Murrindindi 3717 TOTAL APPROX. FLOOR AREA 92 SQ.M

## 408 Murrindindi Rd, Murrindindi 3717 TOTAL APPROX. FLOOR AREA 92 SQ.M

Whilst every attempt has been made to ensure the accuracy of the floor plan contained here, measurements of doors, windows, rooms and any other items are approximate and no responsibility is taken for any error, omission, or misstatement. This plan is for illustrative purposes only and should be used as such by any prospective purchaser.