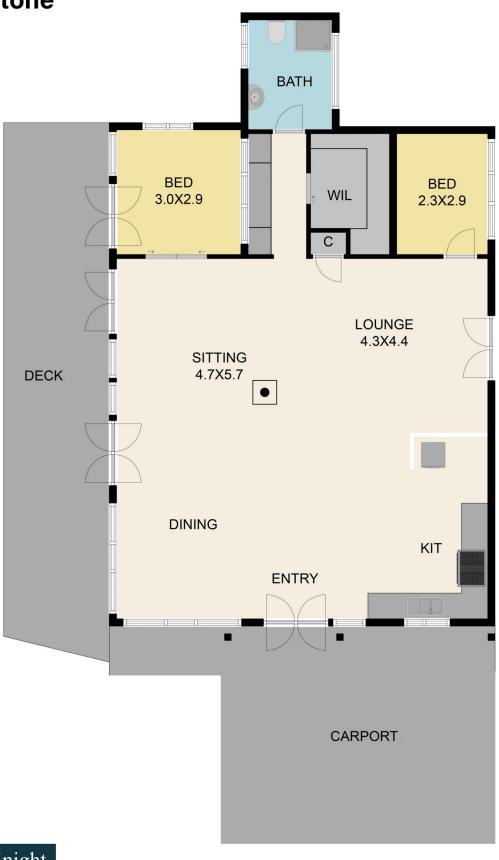

## **67 Siers Lane Limestone VIC**

This unique 20-acre (approx) property offers owners the idyllic rural lifestyle or peaceful weekend getaway inclusive of a productive 1 acre vineyard with varying grape varieties (including Chardonnay, Shiraz, Cab Sav and Merlot), together with sheep and cattle grazing. Sitting proudly on the hill taking in the stunning 180 degree views, the residence boasts open plan living, a modern kitchen with an abundance of bench space and an island servery, an open study area (with satellite internet), two double bedrooms with a central bathroom plus a huge walk-in robe (previously a third bedroom).

The home in complimented by its high ceilings, slate flooring and floor to ceiling eco glass windows that encompass the sun deck ideally located to capture the beauty of the Western sunsets. Additional features of the home include wood fire, reverse cycle heating and cooling

67 Siers Lane, Limestone 3717
TOTAL APPROX. FLOOR AREA 111 SQ.M
Whilst every attempt has been made to ensure the accuracy of the floor plan contained here, measurements of doors, windows, rooms and any other items are approximate and no responsibility is taken for any error, omission, or misstatement. This plan is for illustrative purposes only and should be used as such by any prospective purchaser.