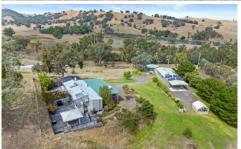

## **67 Siers Lane Limestone VIC**

This unique 20-acre (approx) property offers owners the idyllic rural lifestyle or peaceful weekend getaway inclusive of a productive 1 acre vineyard with varying grape varieties (including Chardonnay, Shiraz, Cab Sav and Merlot), together with sheep and cattle grazing. Sitting proudly on the hill taking in the stunning 180 degree views, the residence boasts open plan living, a modern kitchen with an abundance of bench space and an island servery, an open study area (with satellite internet), two double bedrooms with a central bathroom plus a huge walk-in robe (previously a third bedroom).