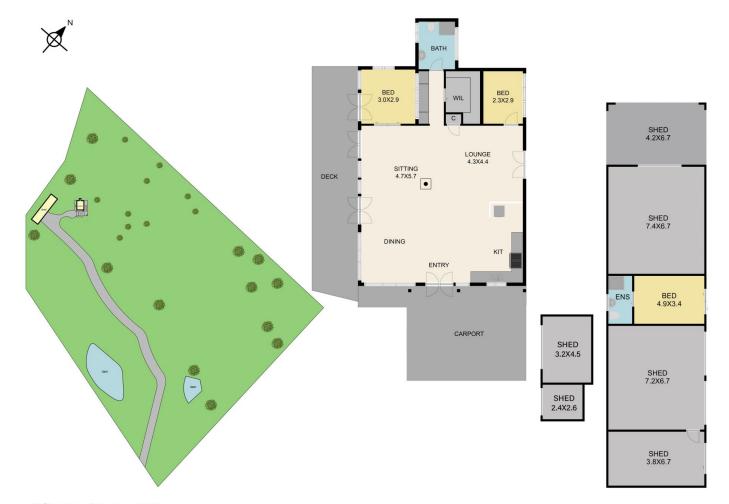

## **67 Siers Lane Limestone VIC**

This unique 20-acre (approx) property offers owners the idyllic rural lifestyle or peaceful weekend getaway inclusive of a productive 1 acre vineyard with varying grape varieties (including Chardonnay, Shiraz, Cab Sav and Merlot), together with sheep and cattle grazing. Sitting proudly on the hill taking in the stunning 180 degree views, the residence boasts open plan living, a modern kitchen with an abundance of bench space and an island servery, an open study area (with satellite internet), two double bedrooms with a central bathroom plus a huge walk-in robe (previously a third bedroom).

The home in complimented by its high ceilings, slate flooring and floor to ceiling eco glass windows that encompass the sun deck ideally located to capture the beauty of the Western sunsets. Additional features of the home include wood fire, reverse cycle heating and cooling

67 Siers Lane, Limestone 3717
TOTAL APPROX. FLOOR AREA 111 SQ.M
Whilst every attempt has been made to ensure the accuracy of the floor plan contained here, measurements of doors, windows, rooms and any other items are approximate and no responsibility is taken for any error, omission, or misstatement. This plan is for illustrative purposes only and should be used as such by any prospective purchaser.