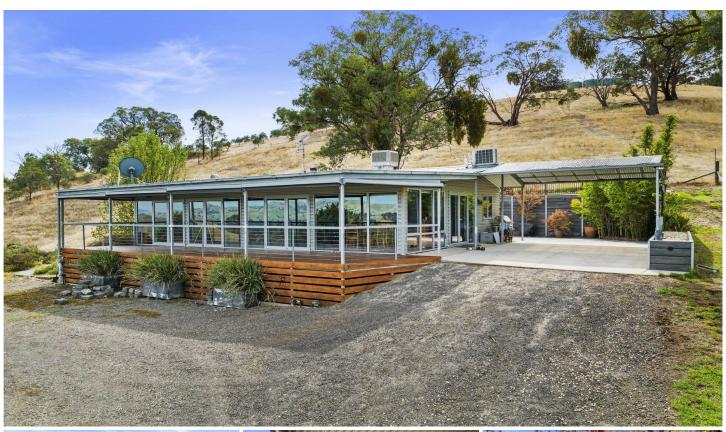

## **67 Siers Lane Limestone VIC**

This unique 20-acre (approx) property offers owners the idyllic rural lifestyle or peaceful weekend getaway inclusive of a productive 1 acre vineyard with varying grape varieties (including Chardonnay, Shiraz, Cab Sav and Merlot), together with sheep and cattle grazing. Sitting proudly on the hill taking in the stunning 180 degree views, the residence boasts open plan living, a modern kitchen with an abundance of bench space and an island servery, an open study area (with satellite internet), two double bedrooms with a central bathroom plus a huge walk-in robe (previously a third bedroom).

The home in complimented by its high ceilings, slate flooring and floor to ceiling eco glass windows that encompass the sun deck ideally located to capture the beauty of the Western sunsets. Additional features of the home include wood fire, reverse cycle heating and cooling