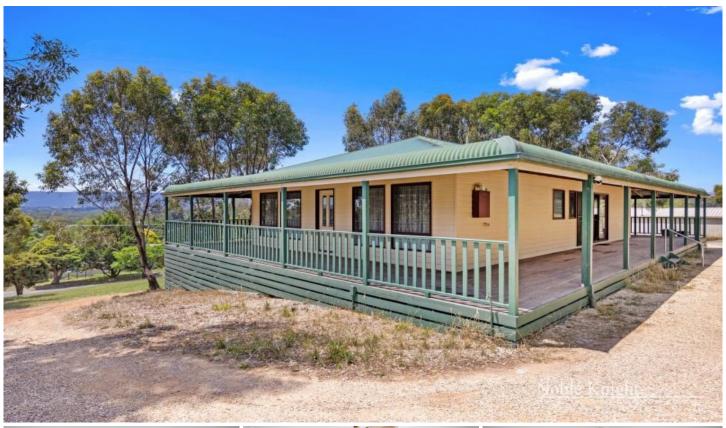

## 25 East Street Yea VIC

This older style ranch home has 3 bedrooms and 2 bathrooms and full wrap around deck with the best views Yea has to offer. All bedrooms have robes with a walk-in robe to the master. Light filled functional hostess kitchen with all electric appliances and extra-large space for the fridge. The lounge and dining areas have split system heating and cooling.

Bring your best mower because outside there is a very large, grassed area for play.

Please note the tenancy DOES NOT include the shed at the rear of the property.

3 📭 2 🖺

Type: House

**View**: https://www.nobleknight.com.au/lease/vic/sheppa rton-central-north/yea/residential/house/7875462