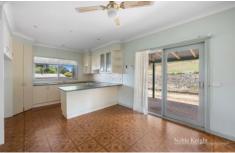

## 25 East Street Yea VIC

This older style ranch home has 3 bedrooms and 2 bathrooms and full wrap around deck with the best views Yea has to offer. All bedrooms have robes with a walk-in robe to the master. Light filled functional hostess kitchen with all electric appliances and extra-large space for the fridge. The lounge and dining areas have split system heating and cooling.