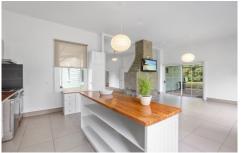

## 2 Moyle Street Yea VIC

Beautifully restored Victorian home is a stunning reminder of days gone by. 4 spacious bedrooms with wardrobes and 2 with split systems. 12 foot ceilings and ceiling fans in all bedrooms. The bathroom is light and modern and the home has two toilets. The lounge/living room has been opened up to create a spacious living area with a new wood heater. The kitchen/dining/family rooms look out through large glass windows to the very generous back yard which contains a garden shed, dog run and single garage accessible from Meara Street. Close to shops, schools and all Yea's amenities,