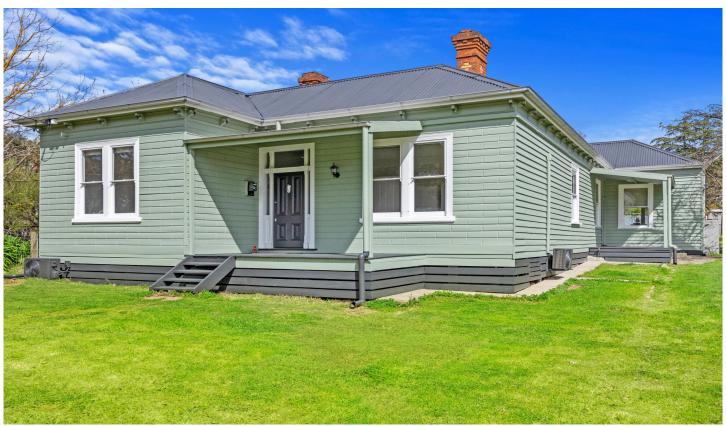

## 2 Moyle Street Yea VIC

Beautifully restored Victorian home is a stunning reminder of days gone by. 4 spacious bedrooms with wardrobes and 2 with split systems. 12 foot ceilings and ceiling fans in all bedrooms. The bathroom is light and modern and the home has two toilets. The lounge/living room has been opened up to create a spacious living area with a new wood heater. The kitchen/dining/family rooms look out through large glass windows to the very generous back yard which contains a garden shed, dog run and single garage accessible from Meara Street. Close to shops, schools and all Yea's amenities,