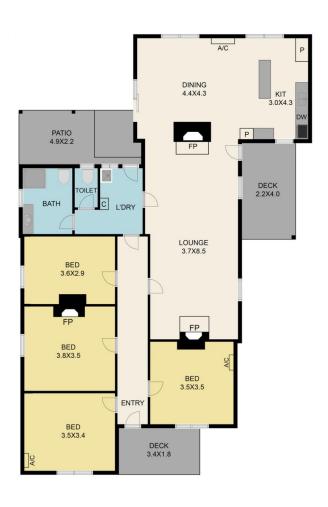

## 2 Moyle Street Yea VIC

Beautifully restored Victorian home is a stunning reminder of days gone by. 4 spacious bedrooms with wardrobes and 2 with split systems. 12 foot ceilings and ceiling fans in all bedrooms. The bathroom is light and modern and the home has two toilets. The lounge/living room has been opened up to create a spacious living area with a new wood heater. The kitchen/dining/family rooms look out through large glass windows to the very generous back yard which contains a garden shed, dog run and single garage accessible from Meara Street. Close to shops, schools and all Yea's amenities,

4 📭 1 🚔 1 😭

Type: House

**View**: https://www.nobleknight.com.au/lease/vic/sheppa rton-central-north/yea/residential/house/7831881

Julie Birchall 03 5797 2500

Kim Wells 03 9735 5677

2 Moyle Street, Yea 3717
TOTAL APPROX. FLOOR AREA 141 SQ.M
Whilst every attempt has been made to ensure the accuracy of the floor plan contained here, measurements of doors, windows, rooms and any other items are approximate and no responsibility is taken for any error, omission, or misstatement. This plan is for illustrative purposes only and should be used as such by any prospective purchaser.