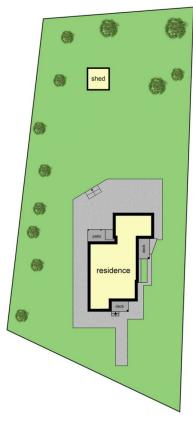

## 2 Moyle Street Yea VIC

Beautifully restored Victorian home is a stunning reminder of days gone by. 4 spacious bedrooms with wardrobes and 2 with split systems. 12 foot ceilings and ceiling fans in all bedrooms. The bathroom is light and modern and the home has two toilets. The lounge/living room has been opened up to create a spacious living area with a new wood heater. The kitchen/dining/family rooms look out through large glass windows to the very generous back yard which contains a garden shed, dog run and single garage accessible from Meara Street. Close to shops, schools and all Yea's amenities,