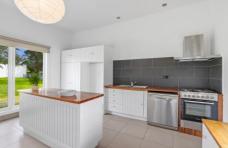

## 2 Moyle Street Yea VIC

Beautifully restored Victorian home is a stunning reminder of days gone by. 4 spacious bedrooms with wardrobes and 2 with split systems. 12 foot ceilings and ceiling fans in all bedrooms. The bathroom is light and modern and the home has two toilets. The lounge/living room has been opened up to create a spacious living area with a new wood heater. The kitchen/dining/family rooms look out through large glass windows to the very generous back yard which contains a garden shed, dog run and single garage accessible from Meara Street. Close to shops, schools and all Yea's amenities,