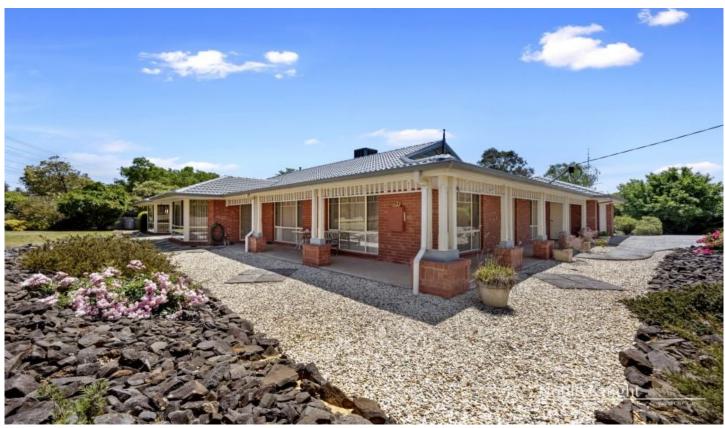

## 18 Duke Street Yea VIC

This immaculate family home sits proudly on a corner allotment of 2533m2 (approx.) in the heart of town. The property has two road frontages with access to car accommodation from each.

The exterior of the property showcases low-maintenance gardens, covered verandah, alfresco space, 8m x 4m storage shed, wood & garden shed, two water tanks, double lock up garage, single carport and sealed driveway.