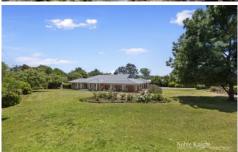

## 18 Duke Street Yea VIC

This immaculate family home sits proudly on a corner allotment of 2533m2 (approx.) in the heart of town. The property has two road frontages with access to car accommodation from each.

The exterior of the property showcases low-maintenance gardens, covered verandah, alfresco space, 8m x 4m storage shed, wood & garden shed, two water tanks, double lock up garage, single carport and sealed driveway.