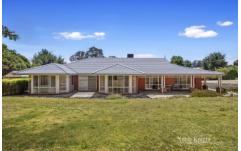

## 18 Duke Street Yea VIC

This immaculate family home sits proudly on a corner allotment of 2533m2 (approx.) in the heart of town. The property has two road frontages with access to car accommodation from each.

The exterior of the property showcases low-maintenance gardens, covered verandah, alfresco space, 8m x 4m storage shed, wood & garden shed, two water tanks, double lock up garage, single carport and sealed driveway.