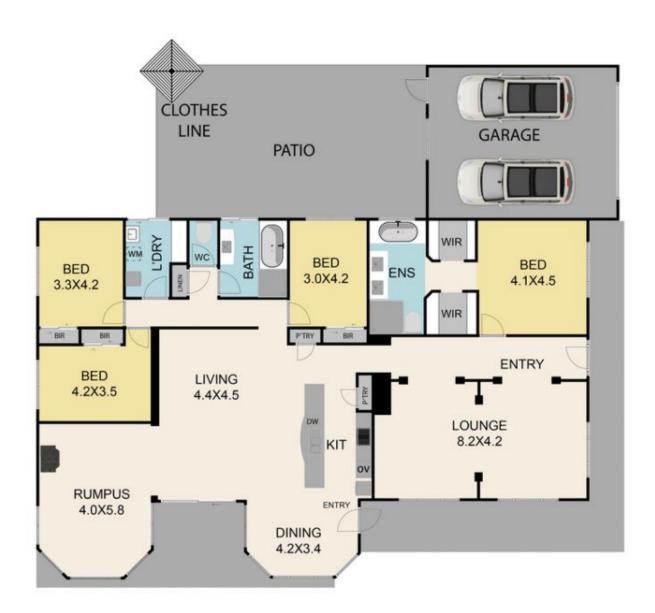

## 18 Duke Street Yea VIC

This immaculate family home sits proudly on a corner allotment of 2533m2 (approx.) in the heart of town. The property has two road frontages with access to car accommodation from each.

The seamless floorplan offers four large, robed bedrooms (master suite with walk in robe and spa ensuite), three living spaces, open plan kitchen/dining space, centrally located bathroom and laundry with external access. The home is heated with Gas Ducted Heating and a wood fire and cooled with an evaporative cooling system.

The exterior of the property showcases low-maintenance gardens, covered verandah, alfresco space, 8m x 4m storage shed, wood & garden shed, two water tanks, double lock up garage, single carport and sealed driveway.