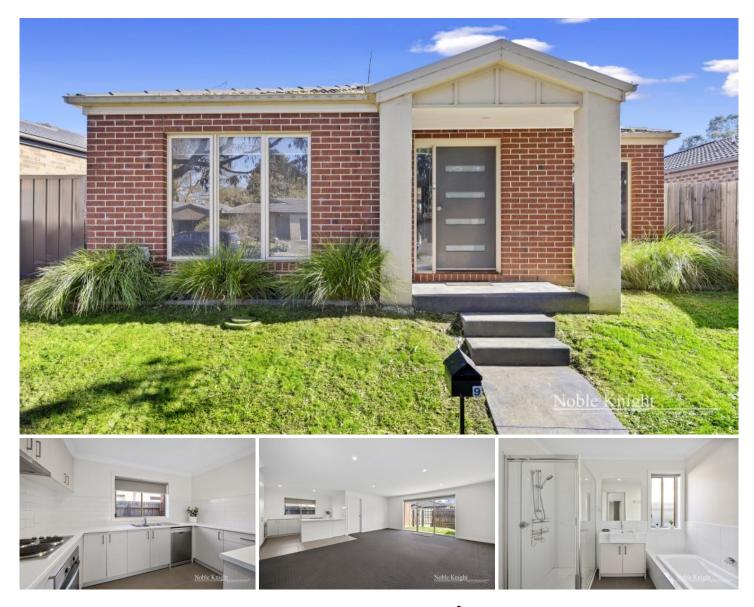

## 9 Loan Street Yea VIC

Perfectly positioned just a stones throw to the Yea township, this spacious home offers peace, privacy, and easy comfort, nestled in a quiet and convenient street.

Features include modern kitchen with electric appliances, living/dining space, two robed bedrooms, ensuite effect central bathroom plus powder room, laundry and internal access to the single lock up remote garage and private courtyard. The home is heated and cooled by a reverse cycle split system.

Situated within footsteps of Yea's retailers, eateries, public transport, hospital, schools and parks, this home delivers utter convenience and low maintenance living.

## 2 🎮 1 🚔 1 🚘

Land Size : 225 sqm

View : https://www.nobleknight.com.au/lease/vic/sh epparton-central-north/yea/residential/house /7801447

Kim Wells 03 9735 5677

Julie Birchall 03 5797 2500

0397355677