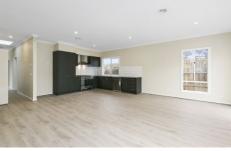

## 2/14 Plumer Street Croydon VIC

Specifically designed for wheelchair accessibility, this two bedroom unit is positioned at the rear of a flat block and offers wide door frames, floating floorboards throughout and a fully tiled bathroom with roll in shower. Additional extras include ducted heating and split system air conditioning, a huge open plan kitchen, single garage with rear access and a low maintenance private backyard.