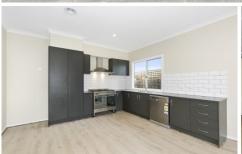

## 2/14 Plumer Street Croydon VIC

Specifically designed for wheelchair accessibility, this two bedroom unit is positioned at the rear of a flat block and offers wide door frames, floating floorboards throughout and a fully tiled bathroom with roll in shower. Additional extras include ducted heating and split system air conditioning, a huge open plan kitchen, single garage with rear access and a low maintenance private backyard.