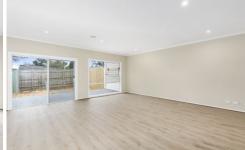

## 2/14 Plumer Street Croydon VIC

Specifically designed for wheelchair accessibility, this two bedroom unit is positioned at the rear of a flat block and offers wide door frames, floating floorboards throughout and a fully tiled bathroom with roll in shower. Additional extras include ducted heating and split system air conditioning, a huge open plan kitchen, single garage with rear access and a low maintenance private backyard.