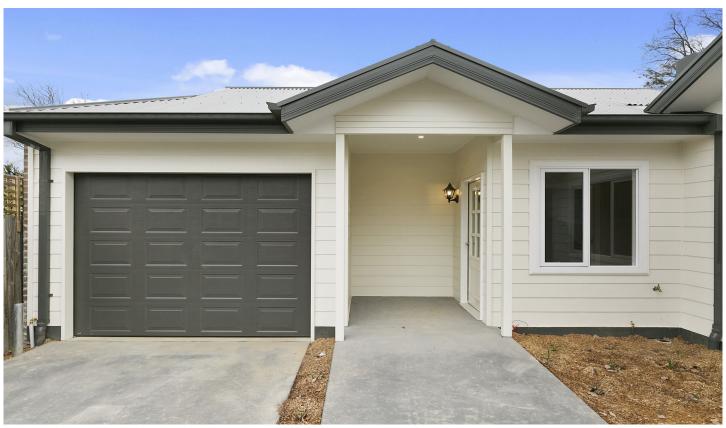

## 2/14 Plumer Street Croydon VIC

Specifically designed for wheelchair accessibility, this two bedroom unit is positioned at the rear of a flat block and offers wide door frames, floating floorboards throughout and a fully tiled bathroom with roll in shower. Additional extras include ducted heating and split system air conditioning, a huge open plan kitchen, single garage with rear access and a low maintenance private backyard.