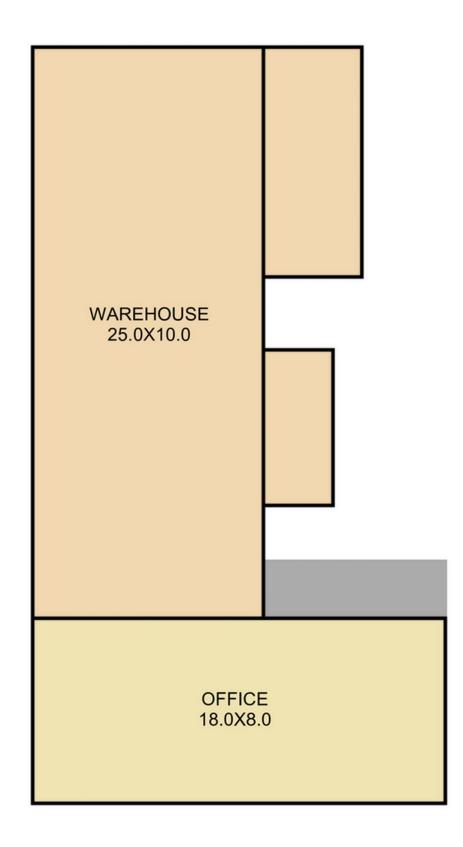

Boasting an unrivalled central position, the property is strategically located directly across from the renowned

Price Building Size : 394 sqm Land Size View

- : \$ 2,000,000
- : 722 sqm
- : https://www.nobleknight.com.au/sale/vic/ east/lilydale/commercial/other/7746447