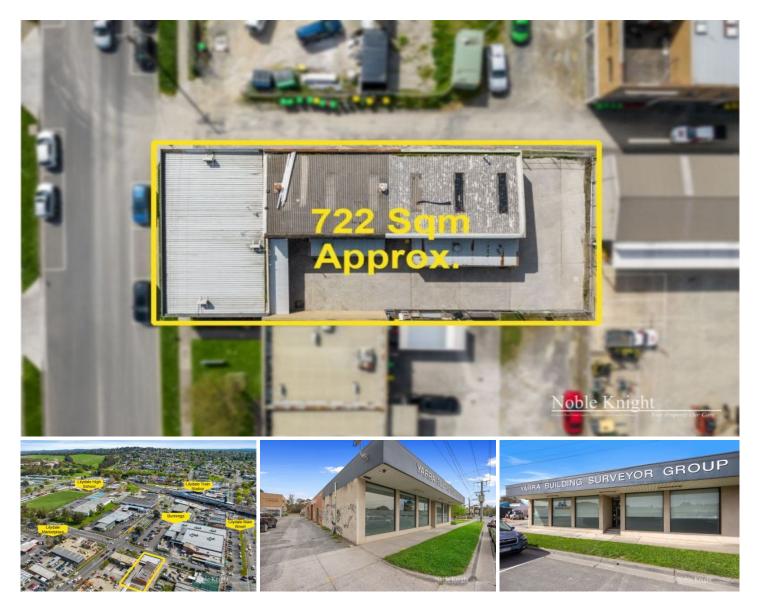

## **13 Hutchinson Street Lilydale VIC**

Presenting an exceptional opportunity in the heart of Lilydale, this strategically positioned property, zoned Commercial 1, holds limitless potential. Its versatility allows for a myriad of possibilities, making it an ideal investment for astute developers and investors alike.

Situated in a prime location sat on 722sqm approx., this property offers the perfect canvas for a mixed-use development encompassing both commercial and residential components. While awaiting planning approvals or finalizing your vision, you have the option to lease out the shop or office space, ensuring a steady income stream by retaining the existing leases for the two factories on the premises.

Boasting an unrivalled central position, the property is strategically located directly across from the renowned

Price Building Size : 394 sqm Land Size View

- : \$ 2,000,000
- : 722 sqm
- : https://www.nobleknight.com.au/sale/vic/ east/lilydale/commercial/other/7746447